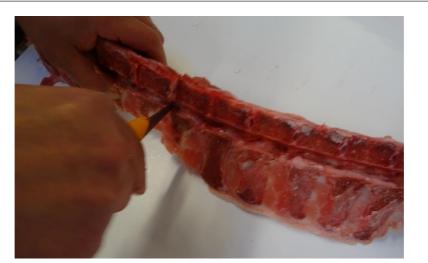

# PICTURE OF PRODUCT

| GENERAL INFORMATION             |                                                                                                          |
|---------------------------------|----------------------------------------------------------------------------------------------------------|
| product name                    | Frozen Pork Rindless Belly, Single Ribbed                                                                |
| description, cutting            | without riblet, without belly flank, without belly stripe<br>single ribbed, rindless<br>aprox. 45 x 25cm |
| origin                          | born, raised, slaughtered and cut in AUSTRIA                                                             |
| weight                          | catch weight, 3 pieces/carton                                                                            |
| packaging                       | in carton (460 x 265 x 175mm)<br>vacuum packed<br>layer packed<br>label inside and outside               |
| STORAGE CONDITIONS              |                                                                                                          |
| temperature                     | -18 degree centigrade                                                                                    |
| expiry date                     | 2 years after production date                                                                            |
| CHARACTERISTICS                 |                                                                                                          |
| sensory characteristics         | typical taste, smell and colour of fresh meat                                                            |
| physical characteristics        | free from any foreign bodies and impurities                                                              |
| microbiological characteristics | according to micorbiological requirements "AMA–<br>Frischfleisch"                                        |