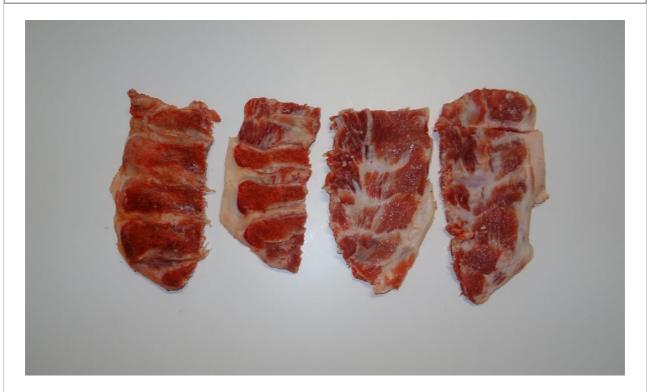

#### PICTURE OF PRODUCT

| GENERAL INFORMATION             |                                                                                                 |  |
|---------------------------------|-------------------------------------------------------------------------------------------------|--|
| product name                    | Frozen Pork Belly Spare Ribs                                                                    |  |
| description, cutting            |                                                                                                 |  |
| origin                          | born, raised, slaughtered and cut in AUSTRIA                                                    |  |
| weight                          | 10kg fix weight                                                                                 |  |
| packaging                       | in carton (400 x 300 x 135mm)<br>wrapped in PE film<br>layer packed<br>label inside and outside |  |
| STORAGE CONDITIONS              |                                                                                                 |  |
| temperature                     | -18 degree centigrade                                                                           |  |
| expiry date                     | 2 years after production date                                                                   |  |
| CHARACTERISTICS                 |                                                                                                 |  |
| sensory characteristics         | typical taste, smell and colour of fresh meat                                                   |  |
| physical characteristics        | free from any foreign bodies and impurities                                                     |  |
| microbiological characteristics | according to micorbiological requirements "AMA–<br>Frischfleisch"                               |  |
| QUALITY MANAGEMENT              |                                                                                                 |  |