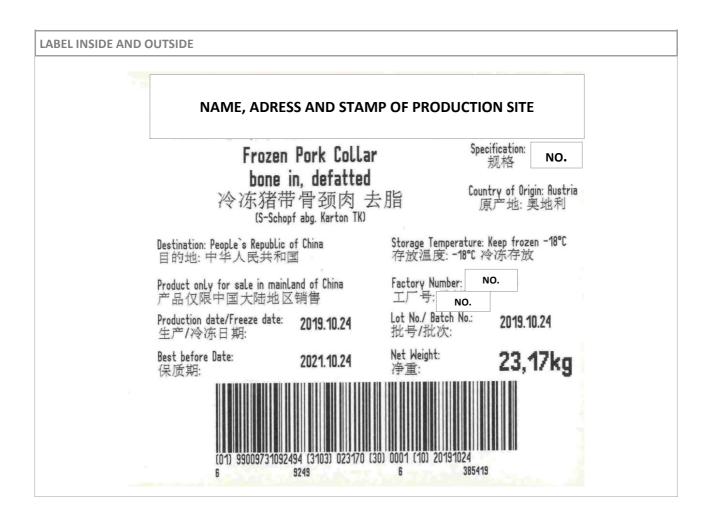

| product name                    | Frozen Pork Collar, bone in, defatted                                           |
|---------------------------------|---------------------------------------------------------------------------------|
| description, cutting            | without softbone, bone in, defatted                                             |
| origin                          | born, raised, slaughtered and cut in AUSTRIA                                    |
| weight                          | catch weight                                                                    |
| packaging                       | in carton (600 x 400 x 145mm)<br>wrapped in PE film<br>label inside and outside |
| STORAGE CONDITIONS              |                                                                                 |
| temperature                     | -18 degree centigrade                                                           |
| expiry date                     | 2 years after production date                                                   |
| CHARACTERISTICS                 |                                                                                 |
| sensory characteristics         | typical taste, smell and colour of fresh meat                                   |
| physical characteristics        | free from any foreign bodies and impurities                                     |
| microbiological characteristics | according to micorbiological requirements "AMA-<br>Frischfleisch"               |
| QUALITY MANAGEMENT              |                                                                                 |