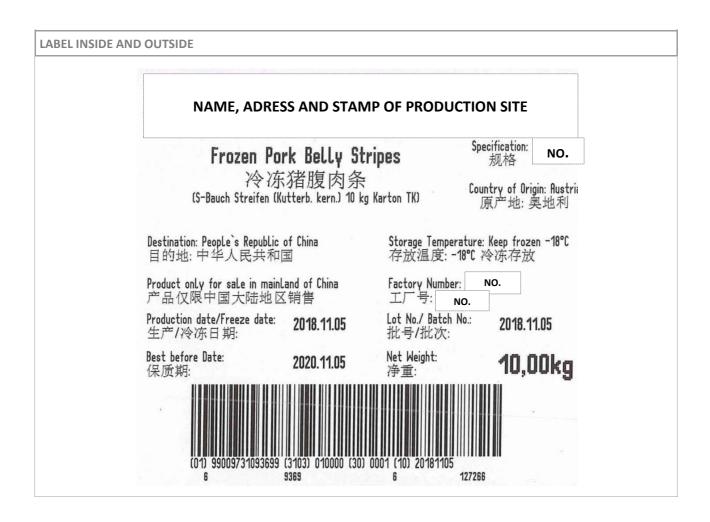

| GENERAL INFORMATION             |                                                                                                 |  |
|---------------------------------|-------------------------------------------------------------------------------------------------|--|
| product name                    | Frozen Pork Belly Stripes                                                                       |  |
| description, cutting            |                                                                                                 |  |
| origin                          | born, raised, slaughtered and cut in AUSTRIA                                                    |  |
| weight                          | 10kg fix weight                                                                                 |  |
| packaging                       | in carton (400 x 300 x 135mm)<br>wrapped in PE film<br>layer packed<br>label inside and outside |  |
| STORAGE CONDITIONS              |                                                                                                 |  |
| temperature                     | -18 degree centigrade                                                                           |  |
| expiry date                     | 2 years after production date                                                                   |  |
| CHARACTERISTICS                 |                                                                                                 |  |
| sensory characteristics         | typical taste, smell and colour of fresh meat                                                   |  |
| physical characteristics        | free from any foreign bodies and impurities                                                     |  |
| microbiological characteristics | according to micorbiological requirements "AMA-<br>Frischfleisch"                               |  |
| QUALITY MANAGEMENT              |                                                                                                 |  |