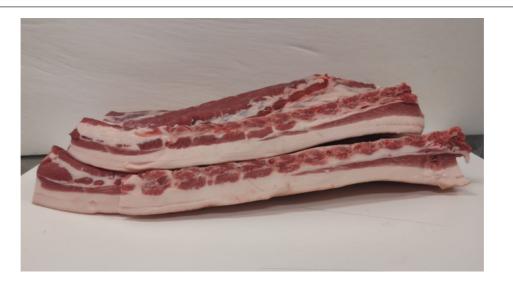

| GENERAL INFORMATION             |                                                                                                 |
|---------------------------------|-------------------------------------------------------------------------------------------------|
| product name                    | Frozen Pork Belly A Grade Natural Cut                                                           |
| description, cutting            | without Riblet, without Belly Flank, without Belly Stripe                                       |
| origin                          | born, raised, slaughtered and cut in AUSTRIA                                                    |
| weight                          | catch weight                                                                                    |
| packaging                       | in carton (600 x 400 x 145mm)<br>wrapped in PE film<br>layer packed<br>label inside and outside |
| STORAGE CONDITIONS              |                                                                                                 |
| temperature                     | -18 degree centigrade                                                                           |
| expiry date                     | 2 years after production date                                                                   |
| CHARACTERISTICS                 |                                                                                                 |
| sensory characteristics         | typical taste, smell and colour of fresh meat                                                   |
| physical characteristics        | free from any foreign bodies and impurities                                                     |
| microbiological characteristics | according to micorbiological requirements "AMA–<br>Frischfleisch"                               |
| QUALITY MANAGEMENT              | ·                                                                                               |

- certified according to IFS food
- integration of HACCP principles
- microbiological tests according to comission regulation (EC) No 2073/2005 and microbiological requirements "AMA-Frischfleisch"
- parameters: total aerobic count plate, enterobacteria, salmonella

- the residue regulation BGBI II, No 110/2006
- the regulation (EC) No 853/2004 laying down specific hygiene rules for food of animal origin
- the regulation (EU) No 1169/2011 on the provision of food information to consumers
- the commission implementing regulation (EU) No 1337/2013 as regards the indication of the country of origin or place of provenance for fresh, chilled and frozen meat of swine, sheep, goats and poultry