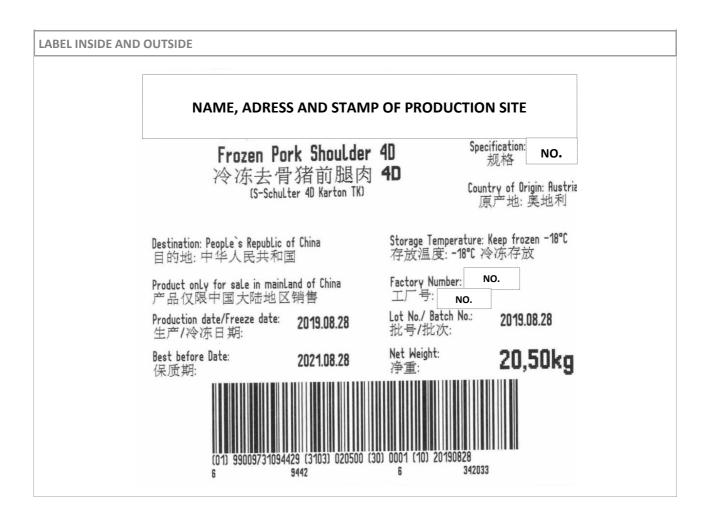

| LABEL INSIDE AND OUTSIDE                                                                                                                                                                                                                                                                           |                                                                                                                                                                                    |
|----------------------------------------------------------------------------------------------------------------------------------------------------------------------------------------------------------------------------------------------------------------------------------------------------|------------------------------------------------------------------------------------------------------------------------------------------------------------------------------------|
| NAME, ADRESS AND STAMP OF PRO                                                                                                                                                                                                                                                                      | DDUCTION SITE                                                                                                                                                                      |
| FROZEN PORK 6WAYCUT F<br>冷冻猪六分体(前段)<br>Specification NO.<br>Factory Number NO.<br>T厂注册号 NO.<br>Country of origin: Austria<br>原产国:奥地利<br>Storage temerature: Keep frozen <-18℃<br>存储温度<-18℃<br>Destination: People's Republic of China<br>目的地:中华人民共和国<br>Product only for sale in mainland of China | Lot. No. / Batch No.:<br>生产批号 295222<br>Production date /<br>Freezing date:<br>生产日期 /冷 冻日期<br>2019-10-22<br>Best before date:<br>保质期 至<br>2021-10-22                               |
| 产品 仅限 在 中 国 大 陆地 区 销售                                                                                                                                                                                                                                                                              | #9118#                                                                                                                                                                             |
| LABEL INSIDE AND OUTSIDE                                                                                                                                                                                                                                                                           |                                                                                                                                                                                    |
| NAME, ADRESS AND STAMP OF PROD<br>FROZEN PORK 6WAYCUT FO<br>冷冻猪六分体(前段)                                                                                                                                                                                                                             |                                                                                                                                                                                    |
| Specification    NO.      Factory Number    NO.      エ厂注册号    NO.      Country of origin: Austria      原产国:奥地利      Storage temerature: Keep frozen <-18°C      存储温度: < -18 °C      Destination: People's Republic of China      目的地:中华人民共和国      Product only for sale in mainland of China       | Lot. No. / Batch No.:<br>生产批号 295222<br>Production date /<br>Freezing date:<br>生产日期/冷冻日期<br>2019-10-21<br>Best before date:<br>保质期至<br>2021-10-21<br>Net Weight<br>净重<br>222,50 kg |