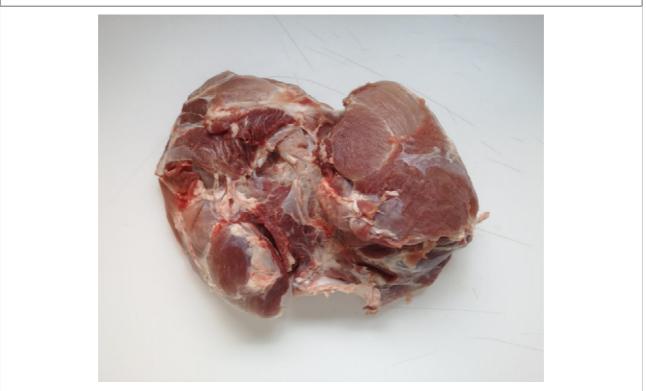

| product name                    | Frozen Pork Collar, bone in, defatted                                           |
|---------------------------------|---------------------------------------------------------------------------------|
| description, cutting            | without softbone, bone in, defatted                                             |
| origin                          | born, raised, slaughtered and cut in AUSTRIA                                    |
| weight                          | catch weight                                                                    |
| packaging                       | in carton (600 x 400 x 145mm)<br>wrapped in PE film<br>label inside and outside |
| STORAGE CONDITIONS              |                                                                                 |
| temperature                     | -18 degree centigrade                                                           |
| expiry date                     | 2 years after production date                                                   |
| CHARACTERISTICS                 |                                                                                 |
| sensory characteristics         | typical taste, smell and colour of fresh meat                                   |
| physical characteristics        | free from any foreign bodies and impurities                                     |
| microbiological characteristics | according to micorbiological requirements "AMA-<br>Frischfleisch"               |
| QUALITY MANAGEMENT              |                                                                                 |