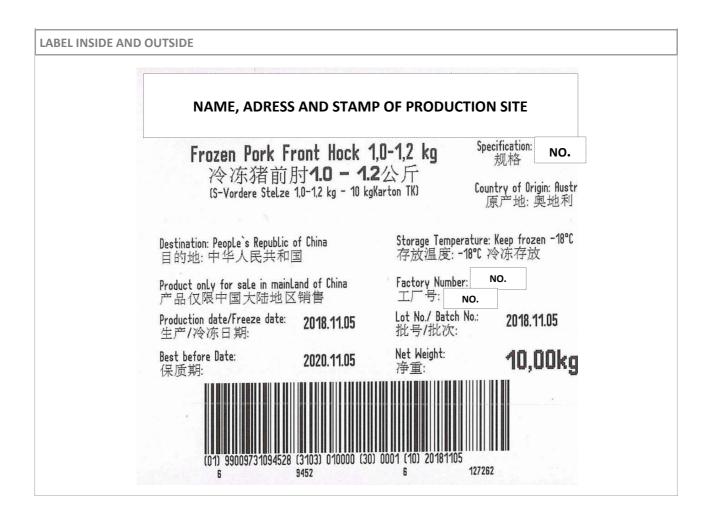

| GENERAL INFORMATION             |                                                                                 |
|---------------------------------|---------------------------------------------------------------------------------|
| product name                    | Frozen Pork Front Hock 1,0 - 1,2 kg                                             |
| description, cutting            | 1.0 - 1.2 kg, saw cut                                                           |
| origin                          | born, raised, slaughtered and cut in AUSTRIA                                    |
| weight                          | 10kg fix weight                                                                 |
| packaging                       | in carton (400 x 300 x 135mm)<br>wrapped in PE film<br>label inside and outside |
| STORAGE CONDITIONS              |                                                                                 |
| temperature                     | -18 degree centigrade                                                           |
| expiry date                     | 2 years after production date                                                   |
| CHARACTERISTICS                 |                                                                                 |
| sensory characteristics         | typical taste, smell and colour of fresh meat                                   |
| physical characteristics        | free from any foreign bodies and impurities                                     |
| microbiological characteristics | according to micorbiological requirements "AMA-<br>Frischfleisch"               |
| QUALITY MANAGEMENT              |                                                                                 |