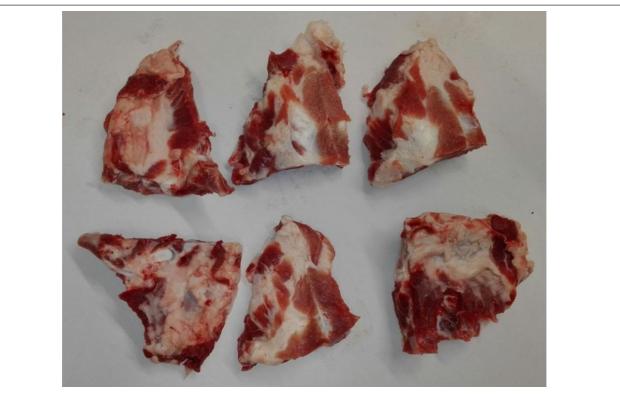

#### PICTURE OF PRODUCT AND PACKAGING

PICTURES OF PRODUCT AND PACKAGING

| product name                    | Frozen Pork Femur Bone, cap on                                                                      |
|---------------------------------|-----------------------------------------------------------------------------------------------------|
| description, cutting            | whole bone, knee cap on                                                                             |
| origin                          | born, raised, slaughtered and cut in AUSTRIA                                                        |
| weight                          | 17 kg fix weight                                                                                    |
| packaging                       | in carton (600 x 400 x 145mm)<br>wrapped in PE film<br>label inside and outside like pictured below |
| STORAGE CONDITIONS              |                                                                                                     |
| temperature                     | -18 degree centigrade                                                                               |
| expiry date                     | 2 years after production date                                                                       |
| CHARACTERISTICS                 |                                                                                                     |
| sensory characteristics         | typical taste, smell and colour of fresh meat                                                       |
| physical characteristics        | free from any foreign bodies and impurities                                                         |
| microbiological characteristics | according to micorbiological requirements "AMA–<br>Frischfleisch"                                   |
| QUALITY MANAGEMENT              |                                                                                                     |