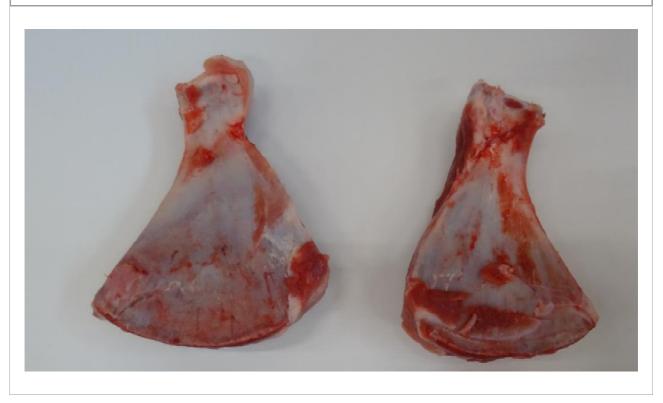

| product name                    | Frozen Pork Collar, bone in, defatted                                           |
|---------------------------------|---------------------------------------------------------------------------------|
| description, cutting            | without softbone, bone in, defatted                                             |
| origin                          | born, raised, slaughtered and cut in AUSTRIA                                    |
| weight                          | catch weight                                                                    |
| packaging                       | in carton (600 x 400 x 145mm)<br>wrapped in PE film<br>label inside and outside |
| STORAGE CONDITIONS              |                                                                                 |
| temperature                     | -18 degree centigrade                                                           |
| expiry date                     | 2 years after production date                                                   |
| CHARACTERISTICS                 |                                                                                 |
| sensory characteristics         | typical taste, smell and colour of fresh meat                                   |
| physical characteristics        | free from any foreign bodies and impurities                                     |
| microbiological characteristics | according to micorbiological requirements "AMA-<br>Frischfleisch"               |
| QUALITY MANAGEMENT              |                                                                                 |