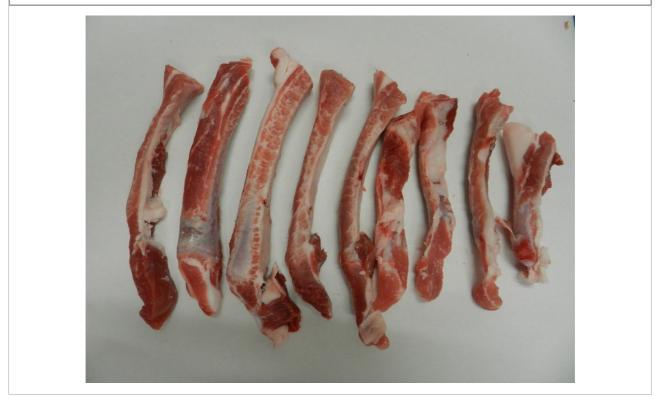

T              |                                                                                 |

- certified according to IFS food
- integration of HACCP principles
- microbiological tests according to comission regulation (EC) No 2073/2005 and microbiological requirements "AMA-Frischfleisch"
- parameters: total aerobic count plate, enterobacteria, salmonella

- the residue regulation BGBI II, No 110/2006
- the regulation (EC) No 853/2004 laying down specific hygiene rules for food of animal origin
- the regulation (EU) No 1169/2011 on the provision of food information to consumers
- the commission implementing regulation (EU) No 1337/2013 as regards the indication of the country of origin or place of provenance for fresh, chilled and frozen meat of swine, sheep, goats and poultry













| product name                    | Frozen Pork Riblet Meaty                                                        |
|---------------------------------|---------------------------------------------------------------------------------|
| description, cutting            | meaty, without Sternum                                                          |
| origin                          | born, raised, slaughtered and cut in AUSTRIA                                    |
| weight                          | 10kg fix weight                                                                 |
| packaging                       | in carton (400 x 300 x 135mm)<br>wrapped in PE film<br>label inside and outside |
| STORAGE CONDITIONS              |