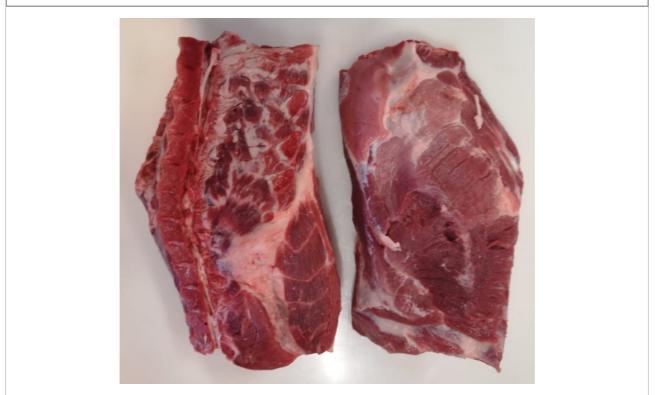

| product name                    | Frozen Pork Collar, bone in, defatted                                           |
|---------------------------------|---------------------------------------------------------------------------------|
| description, cutting            | without softbone, bone in, defatted                                             |
| origin                          | born, raised, slaughtered and cut in AUSTRIA                                    |
| weight                          | catch weight                                                                    |
| packaging                       | in carton (600 x 400 x 145mm)<br>wrapped in PE film<br>label inside and outside |
| STORAGE CONDITIONS              |                                                                                 |
| temperature                     | -18 degree centigrade                                                           |
| expiry date                     | 2 years after production date                                                   |
| CHARACTERISTICS                 |                                                                                 |
| sensory characteristics         | typical taste, smell and colour of fresh meat                                   |
| physical characteristics        | free from any foreign bodies and impurities                                     |
| microbiological characteristics | according to micorbiological requirements "AMA-<br>Frischfleisch"               |
| QUALITY MANAGEMENT              |                                                                                 |