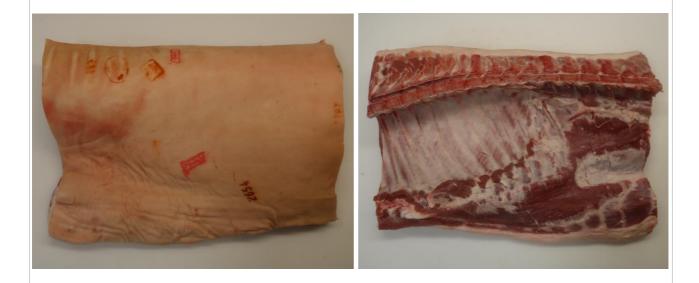

#142#

(01)09001868115708(3103)022500(15)211021(21)6102(10)295222

产品仅限在中国大陆地区销售

| product name                    | Frozen Pork Back Bone                                                                      |
|---------------------------------|--------------------------------------------------------------------------------------------|
| description, cutting            | cut into two parts, approx. 60/40                                                          |
| origin                          | born, raised, slaughtered and cut in AUSTRIA                                               |
| weight                          | 16kg fix weight                                                                            |
| packaging                       | in carton (600 x 400 x 145mm)<br>wrapped in PE film<br>1 layer<br>label inside and outside |
| STORAGE CONDITIONS              |                                                                                            |
| temperature                     | -18 degree centigrade                                                                      |
| expiry date                     | 2 years after production date                                                              |
| CHARACTERISTICS                 |                                                                                            |
| sensory characteristics         | typical taste, smell and colour of fresh meat                                              |
| physical characteristics        | free from any foreign bodies and impurities                                                |
| microbiological characteristics | according to micorbiological requirements "AMA-<br>Frischfleisch"                          |
| QUALITY MANAGEMENT              |                                                                                            |

| BEL INSIDE AND | OUTSIDE                                          |                             |                            |                                        |
|----------------|--------------------------------------------------|-----------------------------|----------------------------|----------------------------------------|
|                | NAME, ADRE                                       | SS AND STAM                 | MP OF PRODU                | ICTION SITE                            |
|                |                                                  | ork Back Bo                 |                            | Specification:<br>规格 NO.               |
|                |                                                  | う者 脊<br>chen 15 kg Karton 1 |                            | Country of Origin: Austria<br>原产地: 奥地利 |
|                | Destination: People`s Republic o<br>目的地: 中华人民共和国 | of China<br>玉               | Storage Temper<br>存放温度: -  | sture: Keep frozen -18℃<br>18℃ 冷冻存放    |
|                | Product only for sale in mainl<br>产品仅限中国大陆地区     | and of China<br>〔销售         | Factory Number<br>工厂号:     | NO.                                    |
|                | Production date/Freeze date:<br>生产/冷冻日期:         | 2018.09.10                  | Lot No./ Batch  <br>批号/批次: | <sup>No.:</sup> 2018.09.10             |
|                | Best before Date:<br>保质期:                        | 2020.09.10                  | Net Weight:<br>净重:         | 15,00kg                                |
|                | (01) 99009731092500<br>6                         | (3103) 015000 (30)<br>9250  | 0001 (10) 20180910<br>6    | 105988                                 |