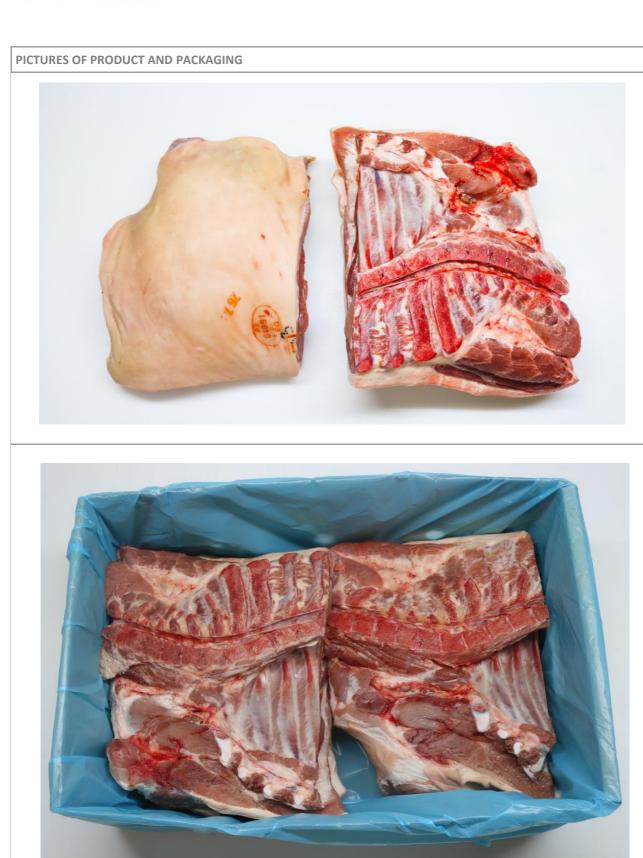

#### PICTURE OF PACKAGING

| product name                    | Frozen Pork Foreend with Hock                                                                  |  |
|---------------------------------|------------------------------------------------------------------------------------------------|--|
| description, cutting            | foreend without jowl and front feet, with front hock                                           |  |
| origin                          | born, raised, slaughtered and cut in AUSTRIA                                                   |  |
| weight                          | catch weight                                                                                   |  |
| packaging                       | foreend carton, 2 pieces/carton<br>bulk packed in blue plastic bag<br>label inside and outside |  |
| STORAGE CONDITIONS              |                                                                                                |  |
| temperature                     | -18 degree centigrade                                                                          |  |
| expiry date                     | 2 years after production date                                                                  |  |
| CHARACTERISTICS                 |                                                                                                |  |
| sensory characteristics         | typical taste, smell and colour of fresh meat                                                  |  |
| physical characteristics        | free from any foreign bodies and impurities                                                    |  |
| microbiological characteristics | according to micorbiological requirements "AMA–<br>Frischfleisch"                              |  |
| QUALITY MANAGEMENT              |                                                                                                |  |

| product name                    | Frozen Pork Foreend without Hock                                                               |
|---------------------------------|------------------------------------------------------------------------------------------------|
| description, cutting            | foreend without jowl, front feet and front hock                                                |
| origin                          | born, raised, slaughtered and cut in AUSTRIA                                                   |
| weight                          | catch weight                                                                                   |
| packaging                       | foreend carton, 2 pieces/carton<br>bulk packed in blue plastic bag<br>label inside and outside |
| STORAGE CONDITIONS              |                                                                                                |
| temperature                     | -18 degree centigrade                                                                          |
| expiry date                     | 2 years after production date                                                                  |
| CHARACTERISTICS                 |                                                                                                |
| sensory characteristics         | typical taste, smell and colour of fresh meat                                                  |
| physical characteristics        | free from any foreign bodies and impurities                                                    |
| microbiological characteristics | according to micorbiological requirements "AMA-<br>Frischfleisch"                              |
| QUALITY MANAGEMENT              |                                                                                                |