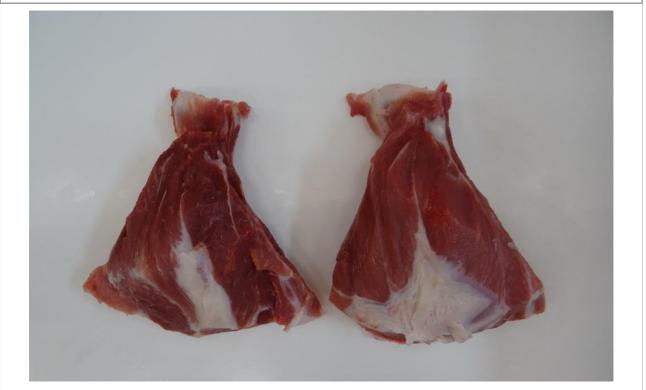

| product name                    | Frozen Pork Collar, bone in, defatted                                           |
|---------------------------------|---------------------------------------------------------------------------------|
| description, cutting            | without softbone, bone in, defatted                                             |
| origin                          | born, raised, slaughtered and cut in AUSTRIA                                    |
| weight                          | catch weight                                                                    |
| packaging                       | in carton (600 x 400 x 145mm)<br>wrapped in PE film<br>label inside and outside |
| STORAGE CONDITIONS              |                                                                                 |
| temperature                     | -18 degree centigrade                                                           |
| expiry date                     | 2 years after production date                                                   |
| CHARACTERISTICS                 |                                                                                 |
| sensory characteristics         | typical taste, smell and colour of fresh meat                                   |
| physical characteristics        | free from any foreign bodies and impurities                                     |
| microbiological characteristics | according to micorbiological requirements "AMA-<br>Frischfleisch"               |
| QUALITY MANAGEMENT              |                                                                                 |