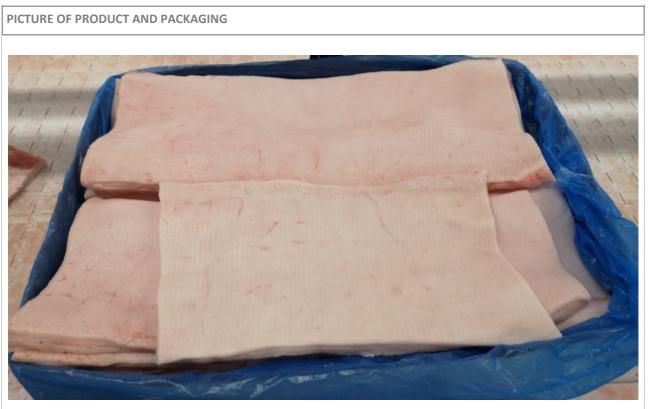

#### PICTURE OF PACKAGING

| product name                    | Frozen Pork Foreend with Hock                                                                  |  |
|---------------------------------|------------------------------------------------------------------------------------------------|--|
| description, cutting            | foreend without jowl and front feet, with front hock                                           |  |
| origin                          | born, raised, slaughtered and cut in AUSTRIA                                                   |  |
| weight                          | catch weight                                                                                   |  |
| packaging                       | foreend carton, 2 pieces/carton<br>bulk packed in blue plastic bag<br>label inside and outside |  |
| STORAGE CONDITIONS              |                                                                                                |  |
| temperature                     | -18 degree centigrade                                                                          |  |
| expiry date                     | 2 years after production date                                                                  |  |
| CHARACTERISTICS                 |                                                                                                |  |
| sensory characteristics         | typical taste, smell and colour of fresh meat                                                  |  |
| physical characteristics        | free from any foreign bodies and impurities                                                    |  |
| microbiological characteristics | according to micorbiological requirements "AMA–<br>Frischfleisch"                              |  |
| QUALITY MANAGEMENT              |                                                                                                |  |