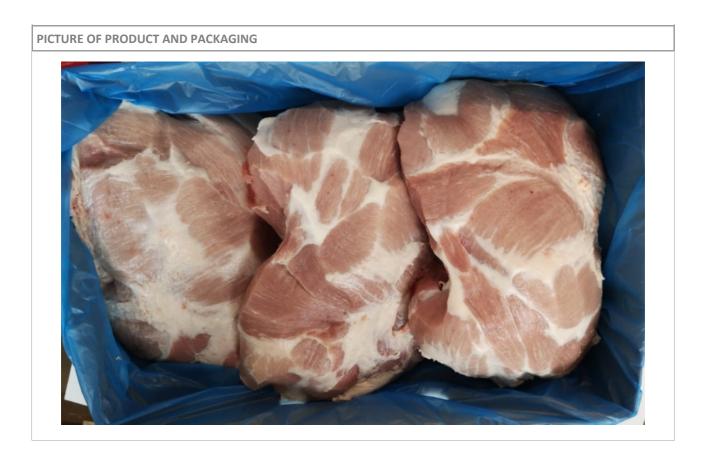

| product name                    | Frozen Pork Collar, bone in, defatted                                           |
|---------------------------------|---------------------------------------------------------------------------------|
| description, cutting            | without softbone, bone in, defatted                                             |
| origin                          | born, raised, slaughtered and cut in AUSTRIA                                    |
| weight                          | catch weight                                                                    |
| packaging                       | in carton (600 x 400 x 145mm)<br>wrapped in PE film<br>label inside and outside |
| STORAGE CONDITIONS              |                                                                                 |
| temperature                     | -18 degree centigrade                                                           |
| expiry date                     | 2 years after production date                                                   |
| CHARACTERISTICS                 |                                                                                 |
| sensory characteristics         | typical taste, smell and colour of fresh meat                                   |
| physical characteristics        | free from any foreign bodies and impurities                                     |
| microbiological characteristics | according to micorbiological requirements "AMA-<br>Frischfleisch"               |
| QUALITY MANAGEMENT              |                                                                                 |