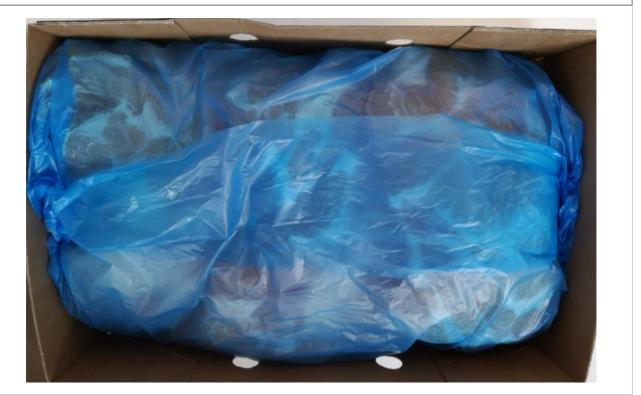

#### PICTURE OF PACKAGING

| product name                    | Frozen Pork Foreend with Hock                                                                  |  |
|---------------------------------|------------------------------------------------------------------------------------------------|--|
| description, cutting            | foreend without jowl and front feet, with front hock                                           |  |
| origin                          | born, raised, slaughtered and cut in AUSTRIA                                                   |  |
| weight                          | catch weight                                                                                   |  |
| packaging                       | foreend carton, 2 pieces/carton<br>bulk packed in blue plastic bag<br>label inside and outside |  |
| STORAGE CONDITIONS              |                                                                                                |  |
| temperature                     | -18 degree centigrade                                                                          |  |
| expiry date                     | 2 years after production date                                                                  |  |
| CHARACTERISTICS                 |                                                                                                |  |
| sensory characteristics         | typical taste, smell and colour of fresh meat                                                  |  |
| physical characteristics        | free from any foreign bodies and impurities                                                    |  |
| microbiological characteristics | according to micorbiological requirements "AMA–<br>Frischfleisch"                              |  |
| QUALITY MANAGEMENT              |                                                                                                |  |