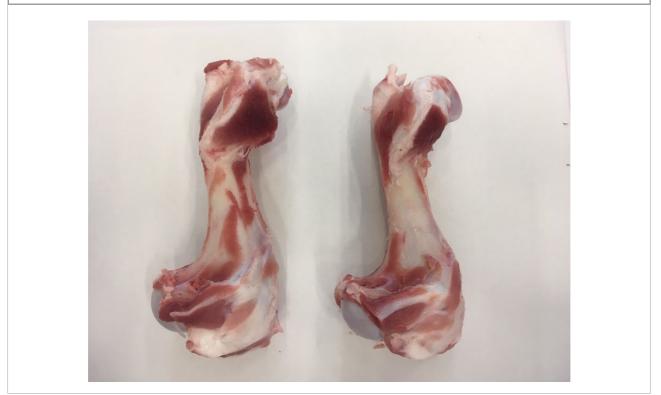

#### PICTURE OF PRODUCT AND PACKAGING

PICTURES OF PRODUCT AND PACKAGING

| product name                    | Frozen Pork Femur Bone, cap on                                                                      |
|---------------------------------|-----------------------------------------------------------------------------------------------------|
| description, cutting            | whole bone, knee cap on                                                                             |
| origin                          | born, raised, slaughtered and cut in AUSTRIA                                                        |
| weight                          | 17 kg fix weight                                                                                    |
| packaging                       | in carton (600 x 400 x 145mm)<br>wrapped in PE film<br>label inside and outside like pictured below |
| STORAGE CONDITIONS              |                                                                                                     |
| temperature                     | -18 degree centigrade                                                                               |
| expiry date                     | 2 years after production date                                                                       |
| CHARACTERISTICS                 |                                                                                                     |
| sensory characteristics         | typical taste, smell and colour of fresh meat                                                       |
| physical characteristics        | free from any foreign bodies and impurities                                                         |
| microbiological characteristics | according to micorbiological requirements "AMA–<br>Frischfleisch"                                   |
| QUALITY MANAGEMENT              |                                                                                                     |