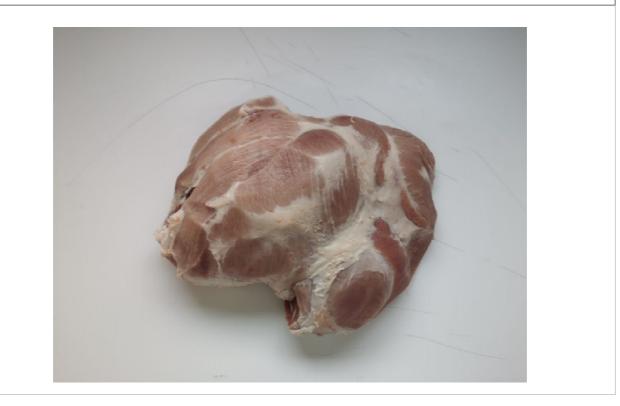

#### PICTURE OF PACKAGING

| product name                    | Frozen Pork Foreend with Hock                                                                  |  |
|---------------------------------|------------------------------------------------------------------------------------------------|--|
| description, cutting            | foreend without jowl and front feet, with front hock                                           |  |
| origin                          | born, raised, slaughtered and cut in AUSTRIA                                                   |  |
| weight                          | catch weight                                                                                   |  |
| packaging                       | foreend carton, 2 pieces/carton<br>bulk packed in blue plastic bag<br>label inside and outside |  |
| STORAGE CONDITIONS              |                                                                                                |  |
| temperature                     | -18 degree centigrade                                                                          |  |
| expiry date                     | 2 years after production date                                                                  |  |
| CHARACTERISTICS                 |                                                                                                |  |
| sensory characteristics         | typical taste, smell and colour of fresh meat                                                  |  |
| physical characteristics        | free from any foreign bodies and impurities                                                    |  |
| microbiological characteristics | according to micorbiological requirements "AMA–<br>Frischfleisch"                              |  |
| QUALITY MANAGEMENT              |                                                                                                |  |