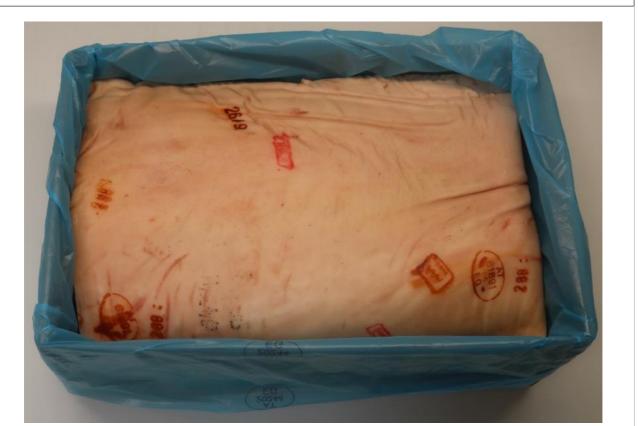

| product name                    | Frozen Pork Belly, Bone in, Skin on, A Grade                                    |
|---------------------------------|---------------------------------------------------------------------------------|
| description, cutting            | without Riblet, without Belly Flank, without Belly Stripe                       |
| origin                          | born, raised, slaughtered and cut in AUSTRIA                                    |
| weight                          | catch weight approx. 18kg, 3 pieces per carton                                  |
| packaging                       | in carton (600 x 400 x 145mm)<br>wrapped in PE film<br>label inside and outside |
| STORAGE CONDITIONS              | · · · · · · · · · · · · · · · · · · ·                                           |
| temperature                     | -18 degree centigrade                                                           |
| expiry date                     | 2 years after production date                                                   |
| CHARACTERISTICS                 |                                                                                 |
| sensory characteristics         | typical taste, smell and colour of fresh meat                                   |
| physical characteristics        | free from any foreign bodies and impurities                                     |
| microbiological characteristics | according to micorbiological requirements "AMA–<br>Frischfleisch"               |
| QUALITY MANAGEMENT              |                                                                                 |

| NAME, ADRES                                                                                    | S AND STAMP                          | OF PRODUC                                                     | TION SITE                  |                  |
|------------------------------------------------------------------------------------------------|--------------------------------------|---------------------------------------------------------------|----------------------------|------------------|
| Skin o                                                                                         | k Belly, Bone<br>n, A grade          | ,                                                             | Specification:<br>规格       | NO.              |
| 冷冻猪带质                                                                                          | 皮带骨中方<br>pitz o.Wamme o.Leiste       | 日约                                                            | Country of Origin<br>原产地:奥 | n: Hustria<br>地利 |
| Destination: People`s Republic<br>目的地: 中华人民共和国<br>Product only for sale in mainl<br>产品仅限中国大陆地区 | of China<br>国<br>and of China<br>〔销售 | Storage Temperatu<br>存放温度: -18°<br>Factory Number:<br>工厂号: NO | NO.                        | -18°C            |
| Production date/Freeze date:<br>生产/冷冻日期:                                                       | 2018.11.07                           | Lot No./ Batch No.:<br>批号/批次:                                 | 2018.11.                   | .07              |
| Best before Date:<br>保质期:                                                                      | 2020.11.07                           | Net Weight:<br>净重:                                            | 19,80                      | lkg              |
| (01) 99009731093408                                                                            | (3103) 009950 (30) 00<br>9340        |                                                               | 9376                       |                  |