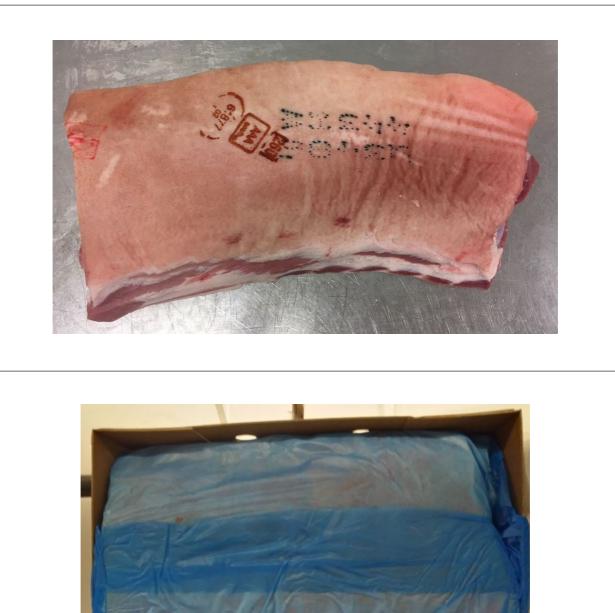

# PICTURE OF PRODUCT

| GENERAL INFORMATION             |                                                                                                 |  |
|---------------------------------|-------------------------------------------------------------------------------------------------|--|
| product name                    | Frozen Pork Belly Flank                                                                         |  |
| description, cutting            |                                                                                                 |  |
| origin                          | born, raised, slaughtered and cut in AUSTRIA                                                    |  |
| weight                          | 10kg fix weight                                                                                 |  |
| packaging                       | in carton (400 x 300 x 135mm)<br>wrapped in PE film<br>layer packed<br>label inside and outside |  |
| STORAGE CONDITIONS              |                                                                                                 |  |
| temperature                     | -18 degree centigrade                                                                           |  |
| expiry date                     | 2 years after production date                                                                   |  |
| CHARACTERISTICS                 |                                                                                                 |  |
| sensory characteristics         | typical taste, smell and colour of fresh meat                                                   |  |
| physical characteristics        | free from any foreign bodies and impurities                                                     |  |
| microbiological characteristics | according to micorbiological requirements "AMA–<br>Frischfleisch"                               |  |
| QUALITY MANAGEMENT              |                                                                                                 |  |