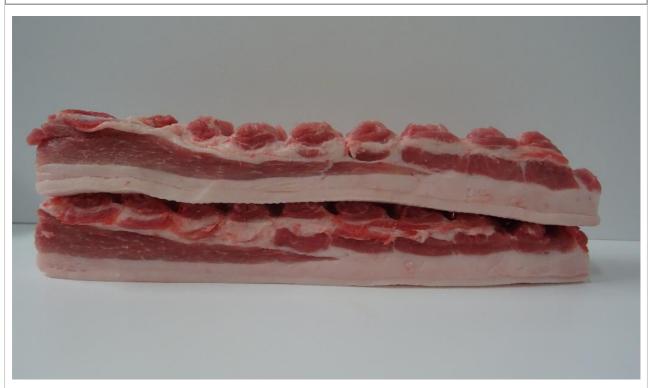

| GENERAL INFORMATION             |                                                                                                 |  |
|---------------------------------|-------------------------------------------------------------------------------------------------|--|
| product name                    | Frozen Pork Belly Stripes                                                                       |  |
| description, cutting            |                                                                                                 |  |
| origin                          | born, raised, slaughtered and cut in AUSTRIA                                                    |  |
| weight                          | 10kg fix weight                                                                                 |  |
| packaging                       | in carton (400 x 300 x 135mm)<br>wrapped in PE film<br>layer packed<br>label inside and outside |  |
| STORAGE CONDITIONS              |                                                                                                 |  |
| temperature                     | -18 degree centigrade                                                                           |  |
| expiry date                     | 2 years after production date                                                                   |  |
| CHARACTERISTICS                 |                                                                                                 |  |
| sensory characteristics         | typical taste, smell and colour of fresh meat                                                   |  |
| physical characteristics        | free from any foreign bodies and impurities                                                     |  |
| microbiological characteristics | according to micorbiological requirements "AMA-<br>Frischfleisch"                               |  |
| QUALITY MANAGEMENT              |                                                                                                 |  |