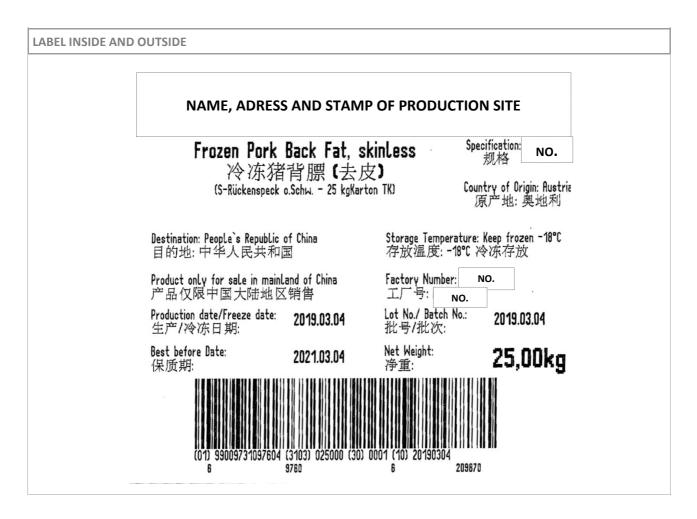

| product name                    | Frozen Pork Back Fat Skinless                                                                      |
|---------------------------------|----------------------------------------------------------------------------------------------------|
|                                 | Frozen Pork Back Fat Skinless                                                                      |
| description, cutting            |                                                                                                    |
| origin                          | born, raised, slaughtered and cut in AUSTRIA                                                       |
| weight                          | 25kg fix weight                                                                                    |
| packaging                       | in carton (600 x 400 x 145mm)<br>wrapped in PE film<br>packed as layer<br>label inside and outside |
| STORAGE CONDITIONS              |                                                                                                    |
| temperature                     | -18 degree centigrade                                                                              |
| expiry date                     | 2 years after production date                                                                      |
| CHARACTERISTICS                 |                                                                                                    |
| sensory characteristics         | typical taste, smell and colour of fresh meat                                                      |
| physical characteristics        | free from any foreign bodies and impurities                                                        |
| microbiological characteristics | according to micorbiological requirements "AMA-<br>Frischfleisch"                                  |