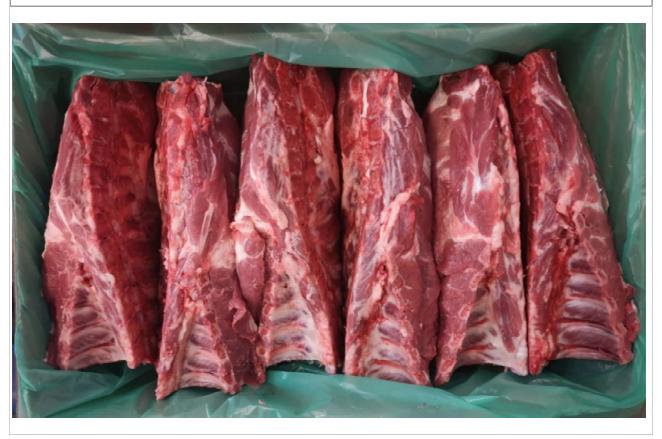

#142#

(01)09001868115708(3103)022500(15)211021(21)6102(10)295222

产品仅限在中国大陆地区销售

| product name                    | Frozen Pork Back Bone                                                                      |
|---------------------------------|--------------------------------------------------------------------------------------------|
| description, cutting            | cut into two parts, approx. 60/40                                                          |
| origin                          | born, raised, slaughtered and cut in AUSTRIA                                               |
| weight                          | 16kg fix weight                                                                            |
| packaging                       | in carton (600 x 400 x 145mm)<br>wrapped in PE film<br>1 layer<br>label inside and outside |
| STORAGE CONDITIONS              |                                                                                            |
| temperature                     | -18 degree centigrade                                                                      |
| expiry date                     | 2 years after production date                                                              |
| CHARACTERISTICS                 |                                                                                            |
| sensory characteristics         | typical taste, smell and colour of fresh meat                                              |
| physical characteristics        | free from any foreign bodies and impurities                                                |
| microbiological characteristics | according to micorbiological requirements "AMA-<br>Frischfleisch"                          |
| QUALITY MANAGEMENT              |                                                                                            |