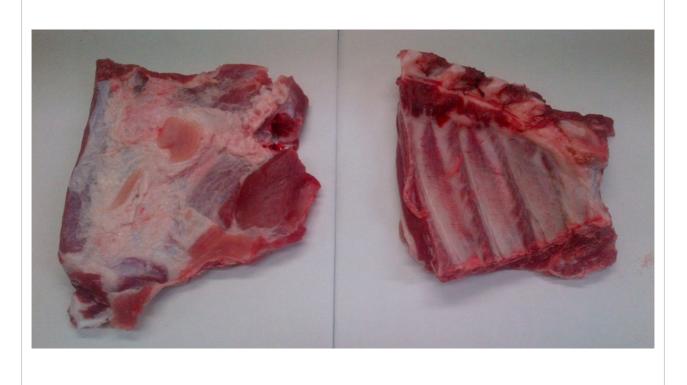

NT              |                                                                                 |

certified according to IFS food

- integration of HACCP principles
- microbiological tests according to comission regulation (EC) No 2073/2005 and microbiological requirements "AMA-Frischfleisch"
- parameters: total aerobic count plate, enterobacteria, salmonella

- the residue regulation BGBI II, No 110/2006
- the regulation (EC) No 853/2004 laying down specific hygiene rules for food of animal origin
- the regulation (EU) No 1169/2011 on the provision of food information to consumers
- the commission implementing regulation (EU) No 1337/2013 as regards the indication of the country of origin or place of provenance for fresh, chilled and frozen meat of swine, sheep, goats and poultry













| GENERAL INFORMATION             |                                                                                                 |
|---------------------------------|-------------------------------------------------------------------------------------------------|
| product name                    | Frozen Pork Rosary Bone                                                                         |
| description, cutting            |                                                                                                 |
| origin                          | born, raised, slaughtered and cut in AUSTRIA                                                    |
| weight                          | 10kg fix weight