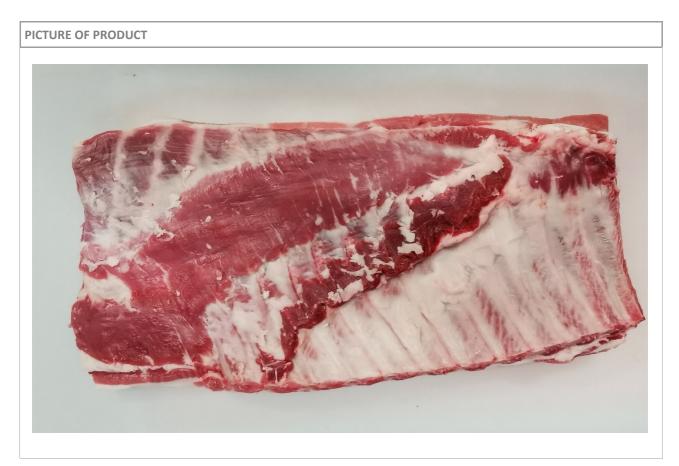

# PICTURE OF PRODUCT

| GENERAL INFORMATION             |                                                                                                          |
|---------------------------------|----------------------------------------------------------------------------------------------------------|
| product name                    | Frozen Pork Rindless Belly, Single Ribbed                                                                |
| description, cutting            | without riblet, without belly flank, without belly stripe<br>single ribbed, rindless<br>aprox. 45 x 25cm |
| origin                          | born, raised, slaughtered and cut in AUSTRIA                                                             |
| weight                          | catch weight, 3 pieces/carton                                                                            |
| packaging                       | in carton (460 x 265 x 175mm)<br>vacuum packed<br>layer packed<br>label inside and outside               |
| STORAGE CONDITIONS              |                                                                                                          |
| temperature                     | -18 degree centigrade                                                                                    |
| expiry date                     | 2 years after production date                                                                            |
| CHARACTERISTICS                 |                                                                                                          |
| sensory characteristics         | typical taste, smell and colour of fresh meat                                                            |
| physical characteristics        | free from any foreign bodies and impurities                                                              |
| microbiological characteristics | according to micorbiological requirements "AMA–<br>Frischfleisch"                                        |