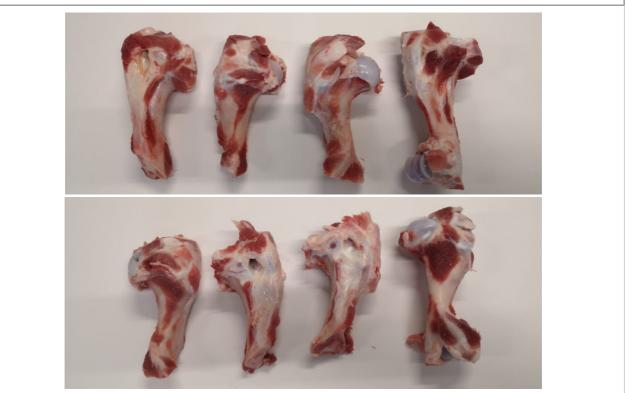

#### PICTURE OF PRODUCT AND PACKAGING

PICTURES OF PRODUCT AND PACKAGING

| product name                    | Frozen Pork Femur Bone, cap on                                                                      |
|---------------------------------|-----------------------------------------------------------------------------------------------------|
| description, cutting            | whole bone, knee cap on                                                                             |
| origin                          | born, raised, slaughtered and cut in AUSTRIA                                                        |
| weight                          | 17 kg fix weight                                                                                    |
| packaging                       | in carton (600 x 400 x 145mm)<br>wrapped in PE film<br>label inside and outside like pictured below |
| STORAGE CONDITIONS              |                                                                                                     |
| temperature                     | -18 degree centigrade                                                                               |
| expiry date                     | 2 years after production date                                                                       |
| CHARACTERISTICS                 |                                                                                                     |
| sensory characteristics         | typical taste, smell and colour of fresh meat                                                       |
| physical characteristics        | free from any foreign bodies and impurities                                                         |
| microbiological characteristics | according to micorbiological requirements "AMA–<br>Frischfleisch"                                   |
| QUALITY MANAGEMENT              |                                                                                                     |