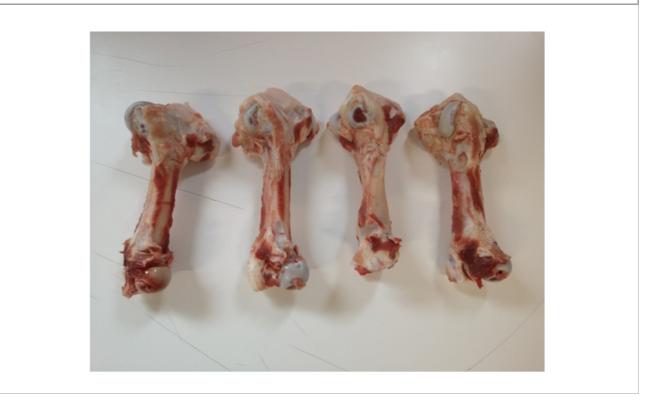

#### PICTURE OF PRODUCT AND PACKAGING

PICTURES OF PRODUCT AND PACKAGING

| product name                    | Frozen Pork Femur Bone, cap on                                                                      |
|---------------------------------|-----------------------------------------------------------------------------------------------------|
| description, cutting            | whole bone, knee cap on                                                                             |
| origin                          | born, raised, slaughtered and cut in AUSTRIA                                                        |
| weight                          | 17 kg fix weight                                                                                    |
| packaging                       | in carton (600 x 400 x 145mm)<br>wrapped in PE film<br>label inside and outside like pictured below |
| STORAGE CONDITIONS              |                                                                                                     |
| temperature                     | -18 degree centigrade                                                                               |
| expiry date                     | 2 years after production date                                                                       |
| CHARACTERISTICS                 |                                                                                                     |
| sensory characteristics         | typical taste, smell and colour of fresh meat                                                       |
| physical characteristics        | free from any foreign bodies and impurities                                                         |
| microbiological characteristics | according to micorbiological requirements "AMA–<br>Frischfleisch"                                   |
| QUALITY MANAGEMENT              |                                                                                                     |