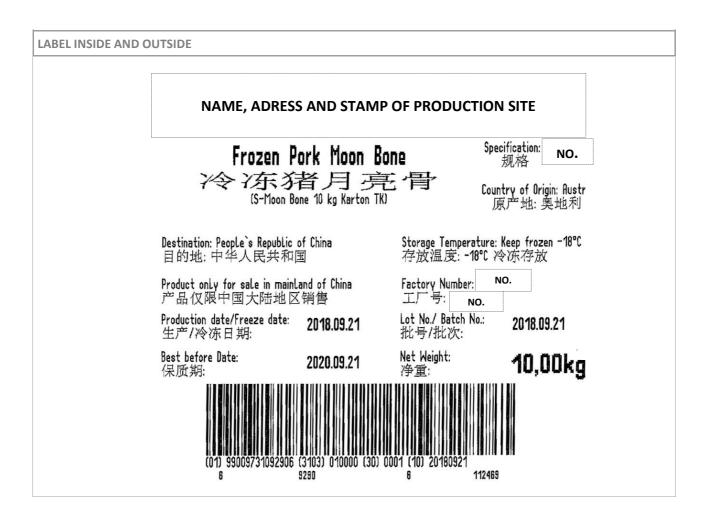

| BEL INSIDE AND | OUTSIDE                                          |                             |                            |                                        |
|----------------|--------------------------------------------------|-----------------------------|----------------------------|----------------------------------------|
|                | NAME, ADRE                                       | SS AND STAM                 | MP OF PRODU                | ICTION SITE                            |
|                |                                                  | ork Back Bo                 |                            | Specification:<br>规格 NO.               |
|                |                                                  | う者 脊<br>chen 15 kg Karton 1 |                            | Country of Origin: Austria<br>原产地: 奥地利 |
|                | Destination: People`s Republic o<br>目的地: 中华人民共和国 | of China<br>玉               | Storage Temper<br>存放温度: -  | sture: Keep frozen -18℃<br>18℃ 冷冻存放    |
|                | Product only for sale in mainl<br>产品仅限中国大陆地区     | and of China<br>〔销售         | Factory Number<br>工厂号:     | NO.                                    |
|                | Production date/Freeze date:<br>生产/冷冻日期:         | 2018.09.10                  | Lot No./ Batch  <br>批号/批次: | <sup>No.:</sup> 2018.09.10             |
|                | Best before Date:<br>保质期:                        | 2020.09.10                  | Net Weight:<br>净重:         | 15,00kg                                |
|                | (01) 99009731092500<br>6                         | (3103) 015000 (30)<br>9250  | 0001 (10) 20180910<br>6    | 105988                                 |