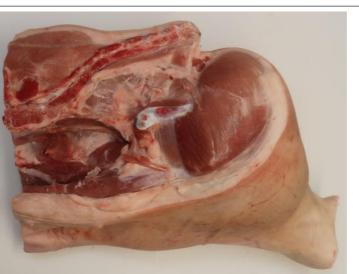

# **FROZEN PORK CUTS**

| product name                    | Frozen Pork 6w Carcasse w/o feet, head and tai                                |
|---------------------------------|-------------------------------------------------------------------------------|
| description, cutting            | round cut, without hind feet and without tail                                 |
| origin                          | born, raised, slaughtered and cut in AUSTRIA                                  |
| weight                          | catch weight                                                                  |
| packaging                       | in carton (600 x 400 x 200)<br>wrapped in PE film<br>label inside and outside |
| STORAGE CONDITIONS              |                                                                               |
| temperature                     | -18 degree centigrade                                                         |
| expiry date                     | 2 years after production date                                                 |
| CHARACTERISTICS                 |                                                                               |
| sensory characteristics         | typical taste, smell and colour of fresh meat                                 |
| physical characteristics        | free from any foreign bodies and impurities                                   |
| microbiological characteristics | according to micorbiological requirements "AMA–<br>Frischfleisch"             |