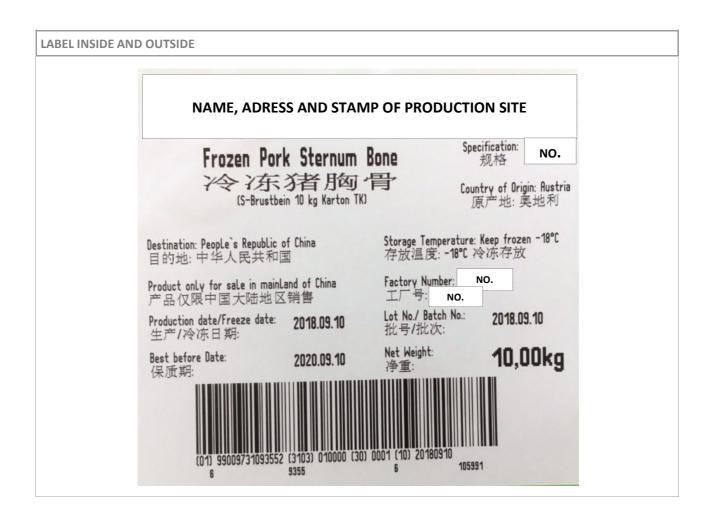

| BEL INSIDE AND | OUTSIDE                                          |                             |                            |                                        |
|----------------|--------------------------------------------------|-----------------------------|----------------------------|----------------------------------------|
|                | NAME, ADRE                                       | SS AND STAM                 | MP OF PRODU                | ICTION SITE                            |
|                |                                                  | ork Back Bo                 |                            | Specification:<br>规格 NO.               |
|                |                                                  | う者 脊<br>chen 15 kg Karton 1 |                            | Country of Origin: Austria<br>原产地: 奥地利 |
|                | Destination: People`s Republic o<br>目的地: 中华人民共和国 | of China<br>玉               | Storage Temper<br>存放温度: -  | sture: Keep frozen -18℃<br>18℃ 冷冻存放    |
|                | Product only for sale in mainl<br>产品仅限中国大陆地区     | and of China<br>〔销售         | Factory Number<br>工厂号:     | NO.                                    |
|                | Production date/Freeze date:<br>生产/冷冻日期:         | 2018.09.10                  | Lot No./ Batch  <br>批号/批次: | <sup>No.:</sup> 2018.09.10             |
|                | Best before Date:<br>保质期:                        | 2020.09.10                  | Net Weight:<br>净重:         | 15,00kg                                |
|                | (01) 99009731092500<br>6                         | (3103) 015000 (30)<br>9250  | 0001 (10) 20180910<br>6    | 105988                                 |