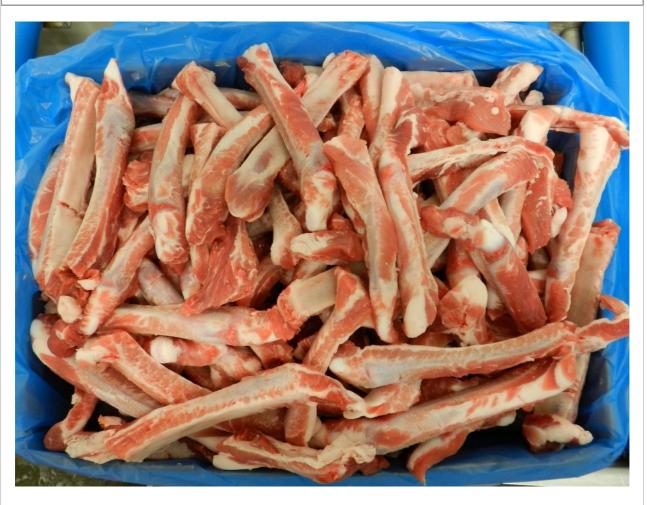

|                                                                                 |

- certified according to IFS food
- integration of HACCP principles
- microbiological tests according to comission regulation (EC) No 2073/2005 and microbiological requirements "AMA-Frischfleisch"
- parameters: total aerobic count plate, enterobacteria, salmonella

- the residue regulation BGBI II, No 110/2006
- the regulation (EC) No 853/2004 laying down specific hygiene rules for food of animal origin
- the regulation (EU) No 1169/2011 on the provision of food information to consumers
- the commission implementing regulation (EU) No 1337/2013 as regards the indication of the country of origin or place of provenance for fresh, chilled and frozen meat of swine, sheep, goats and poultry













| product name                    | Frozen Pork Riblet Meaty                                                        |
|---------------------------------|---------------------------------------------------------------------------------|
| description, cutting            | meaty, without Sternum                                                          |
| origin                          | born, raised, slaughtered and cut in AUSTRIA                                    |
| weight                          | 10kg fix weight                                                                 |
| packaging                       | in carton (400 x 300 x 135mm)<br>wrapped in PE film<br>label inside and outside |
| STORAGE CONDITIONS              |