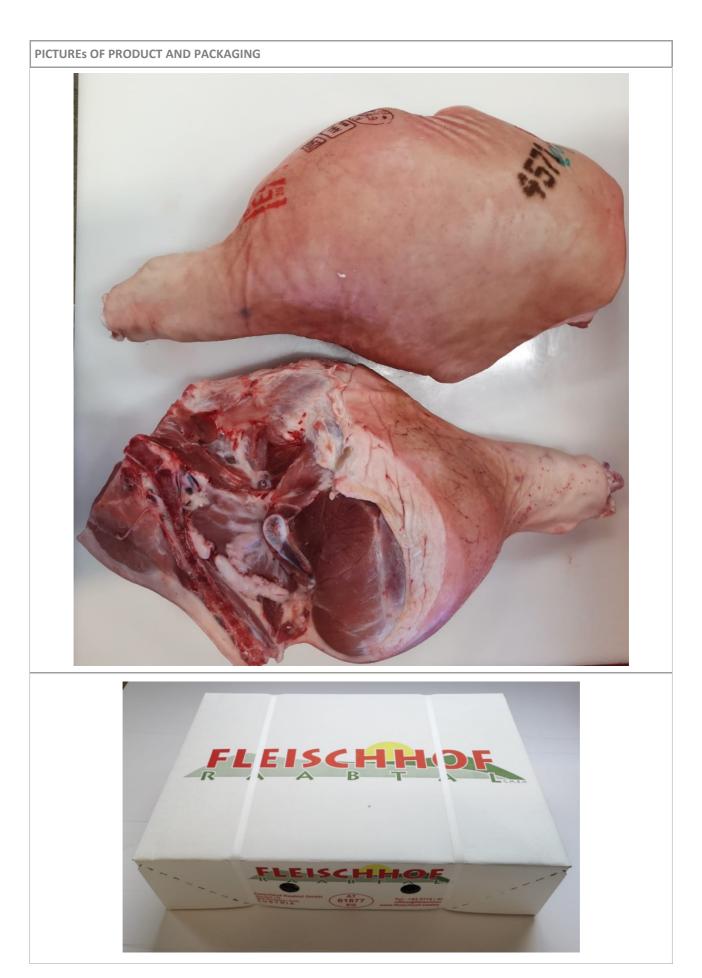

| BEL INSIDE AND | OUTSIDE                                          |                             |                            |                                        |
|----------------|--------------------------------------------------|-----------------------------|----------------------------|----------------------------------------|
|                | NAME, ADRE                                       | SS AND STAM                 | MP OF PRODU                | ICTION SITE                            |
|                |                                                  | ork Back Bo                 |                            | Specification:<br>规格 NO.               |
|                |                                                  | う者 脊<br>chen 15 kg Karton 1 |                            | Country of Origin: Austria<br>原产地: 奥地利 |
|                | Destination: People`s Republic o<br>目的地: 中华人民共和国 | of China<br>玉               | Storage Temper<br>存放温度: -  | sture: Keep frozen -18℃<br>18℃ 冷冻存放    |
|                | Product only for sale in mainl<br>产品仅限中国大陆地区     | and of China<br>〔销售         | Factory Number<br>工厂号:     | NO.                                    |
|                | Production date/Freeze date:<br>生产/冷冻日期:         | 2018.09.10                  | Lot No./ Batch  <br>批号/批次: | <sup>No.:</sup> 2018.09.10             |
|                | Best before Date:<br>保质期:                        | 2020.09.10                  | Net Weight:<br>净重:         | 15,00kg                                |
|                | (01) 99009731092500<br>6                         | (3103) 015000 (30)<br>9250  | 0001 (10) 20180910<br>6    | 105988                                 |