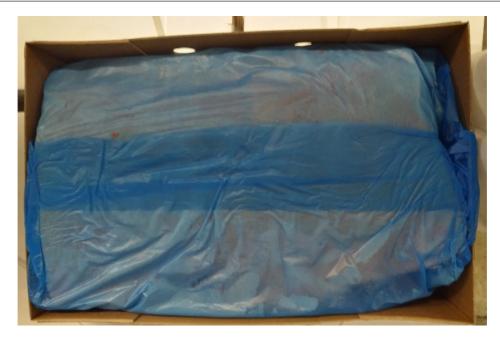

#### PICTURE OF PACKAGING

| product name                    | Frozen Pork Foreend with Hock                                                                  |  |
|---------------------------------|------------------------------------------------------------------------------------------------|--|
| description, cutting            | foreend without jowl and front feet, with front hock                                           |  |
| origin                          | born, raised, slaughtered and cut in AUSTRIA                                                   |  |
| weight                          | catch weight                                                                                   |  |
| packaging                       | foreend carton, 2 pieces/carton<br>bulk packed in blue plastic bag<br>label inside and outside |  |
| STORAGE CONDITIONS              |                                                                                                |  |
| temperature                     | -18 degree centigrade                                                                          |  |
| expiry date                     | 2 years after production date                                                                  |  |
| CHARACTERISTICS                 |                                                                                                |  |
| sensory characteristics         | typical taste, smell and colour of fresh meat                                                  |  |
| physical characteristics        | free from any foreign bodies and impurities                                                    |  |
| microbiological characteristics | according to micorbiological requirements "AMA–<br>Frischfleisch"                              |  |
| QUALITY MANAGEMENT              |                                                                                                |  |

- certified according to IFS food
- integration of HACCP principles
- microbiological tests according to comission regulation (EC) No 2073/2005 and microbiological requirements "AMA-Frischfleisch"
- parameters: total aerobic count plate, enterobacteria, salmonella

- the residue regulation BGBI II, No 110/2006
- the regulation (EC) No 853/2004 laying down specific hygiene rules for food of animal origin
- the regulation (EU) No 1169/2011 on the provision of food information to consumers
- the commission implementing regulation (EU) No 1337/2013 as regards the indication of the country of origin or place of provenance for fresh, chilled and frozen meat of swine, sheep, goats and poultry