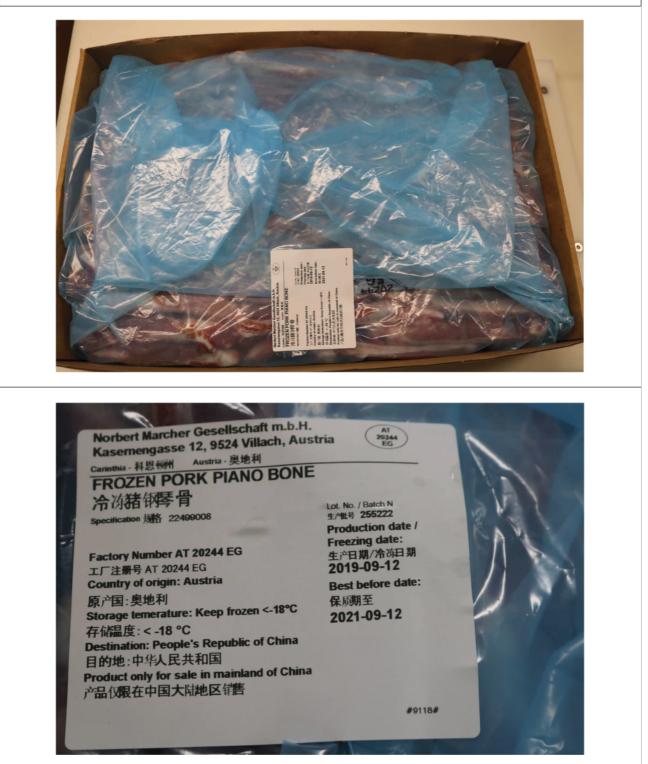

#### PICTURE OF PRODUCT AND PACKAGING

PICTURES OF PRODUCT AND PACKAGING

| product name                    | Frozen Pork Femur Bone, cap on                                                                      |
|---------------------------------|-----------------------------------------------------------------------------------------------------|
| description, cutting            | whole bone, knee cap on                                                                             |
| origin                          | born, raised, slaughtered and cut in AUSTRIA                                                        |
| weight                          | 17 kg fix weight                                                                                    |
| packaging                       | in carton (600 x 400 x 145mm)<br>wrapped in PE film<br>label inside and outside like pictured below |
| STORAGE CONDITIONS              |                                                                                                     |
| temperature                     | -18 degree centigrade                                                                               |
| expiry date                     | 2 years after production date                                                                       |
| CHARACTERISTICS                 |                                                                                                     |
| sensory characteristics         | typical taste, smell and colour of fresh meat                                                       |
| physical characteristics        | free from any foreign bodies and impurities                                                         |
| microbiological characteristics | according to micorbiological requirements "AMA–<br>Frischfleisch"                                   |
| QUALITY MANAGEMENT              |                                                                                                     |