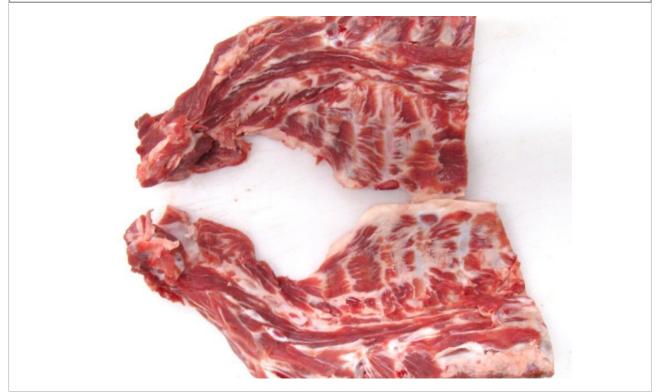

#142#

(01)09001868115708(3103)022500(15)211021(21)6102(10)295222

产品仅限在中国大陆地区销售

| product name                    | Frozen Pork Back Bone                                                                      |
|---------------------------------|--------------------------------------------------------------------------------------------|
| description, cutting            | cut into two parts, approx. 60/40                                                          |
| origin                          | born, raised, slaughtered and cut in AUSTRIA                                               |
| weight                          | 16kg fix weight                                                                            |
| packaging                       | in carton (600 x 400 x 145mm)<br>wrapped in PE film<br>1 layer<br>label inside and outside |
| STORAGE CONDITIONS              |                                                                                            |
| temperature                     | -18 degree centigrade                                                                      |
| expiry date                     | 2 years after production date                                                              |
| CHARACTERISTICS                 |                                                                                            |
| sensory characteristics         | typical taste, smell and colour of fresh meat                                              |
| physical characteristics        | free from any foreign bodies and impurities                                                |
| microbiological characteristics | according to micorbiological requirements "AMA-<br>Frischfleisch"                          |
| QUALITY MANAGEMENT              |                                                                                            |