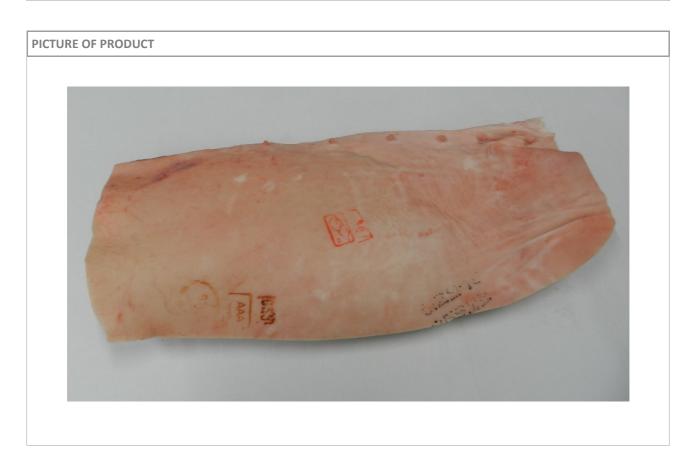

#### PICTURE OF PRODUCT AND PACKAGING

PICTURES OF PRODUCT AND PACKAGING

| product name                    | Frozen Pork Femur Bone, cap on                                                                      |
|---------------------------------|-----------------------------------------------------------------------------------------------------|
| description, cutting            | whole bone, knee cap on                                                                             |
| origin                          | born, raised, slaughtered and cut in AUSTRIA                                                        |
| weight                          | 17 kg fix weight                                                                                    |
| packaging                       | in carton (600 x 400 x 145mm)<br>wrapped in PE film<br>label inside and outside like pictured below |
| STORAGE CONDITIONS              |                                                                                                     |
| temperature                     | -18 degree centigrade                                                                               |
| expiry date                     | 2 years after production date                                                                       |
| CHARACTERISTICS                 |                                                                                                     |
| sensory characteristics         | typical taste, smell and colour of fresh meat                                                       |
| physical characteristics        | free from any foreign bodies and impurities                                                         |
| microbiological characteristics | according to micorbiological requirements "AMA–<br>Frischfleisch"                                   |
| QUALITY MANAGEMENT              |                                                                                                     |