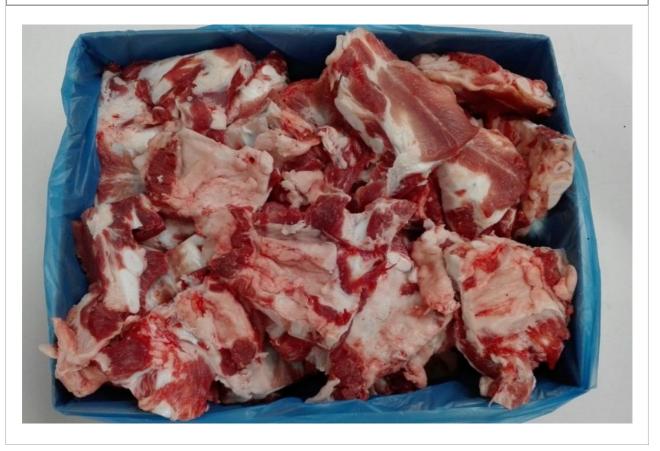

#### PICTURE OF PACKAGING

| product name                    | Frozen Pork Foreend with Hock                                                                  |  |
|---------------------------------|------------------------------------------------------------------------------------------------|--|
| description, cutting            | foreend without jowl and front feet, with front hock                                           |  |
| origin                          | born, raised, slaughtered and cut in AUSTRIA                                                   |  |
| weight                          | catch weight                                                                                   |  |
| packaging                       | foreend carton, 2 pieces/carton<br>bulk packed in blue plastic bag<br>label inside and outside |  |
| STORAGE CONDITIONS              |                                                                                                |  |
| temperature                     | -18 degree centigrade                                                                          |  |
| expiry date                     | 2 years after production date                                                                  |  |
| CHARACTERISTICS                 |                                                                                                |  |
| sensory characteristics         | typical taste, smell and colour of fresh meat                                                  |  |
| physical characteristics        | free from any foreign bodies and impurities                                                    |  |
| microbiological characteristics | according to micorbiological requirements "AMA–<br>Frischfleisch"                              |  |
| QUALITY MANAGEMENT              |                                                                                                |  |