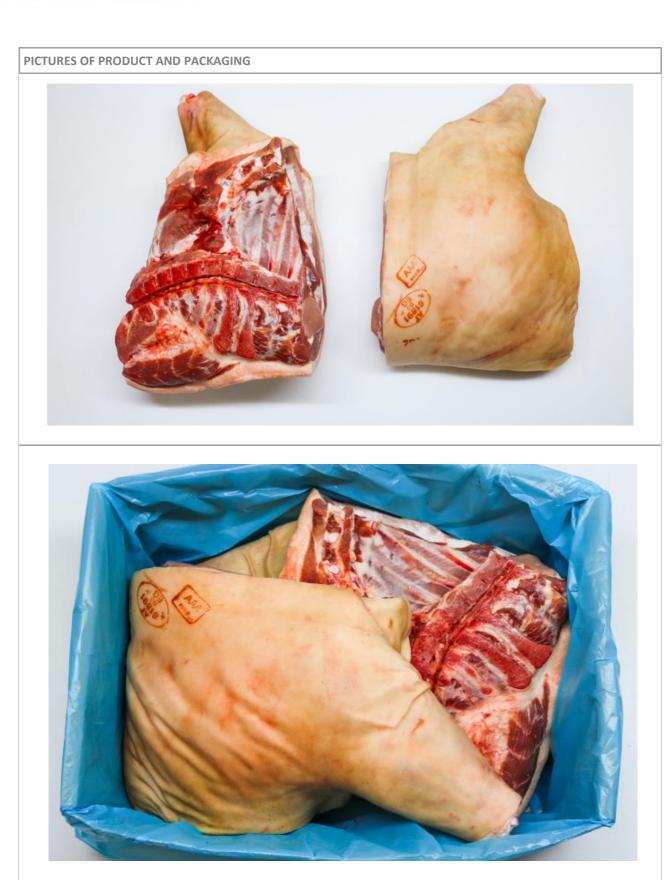

#### PICTURE OF PACKAGING

| product name                    | Frozen Pork Foreend with Hock                                                                  |  |
|---------------------------------|------------------------------------------------------------------------------------------------|--|
| description, cutting            | foreend without jowl and front feet, with front hock                                           |  |
| origin                          | born, raised, slaughtered and cut in AUSTRIA                                                   |  |
| weight                          | catch weight                                                                                   |  |
| packaging                       | foreend carton, 2 pieces/carton<br>bulk packed in blue plastic bag<br>label inside and outside |  |
| STORAGE CONDITIONS              |                                                                                                |  |
| temperature                     | -18 degree centigrade                                                                          |  |
| expiry date                     | 2 years after production date                                                                  |  |
| CHARACTERISTICS                 |                                                                                                |  |
| sensory characteristics         | typical taste, smell and colour of fresh meat                                                  |  |
| physical characteristics        | free from any foreign bodies and impurities                                                    |  |
| microbiological characteristics | according to micorbiological requirements "AMA–<br>Frischfleisch"                              |  |
| QUALITY MANAGEMENT              |                                                                                                |  |