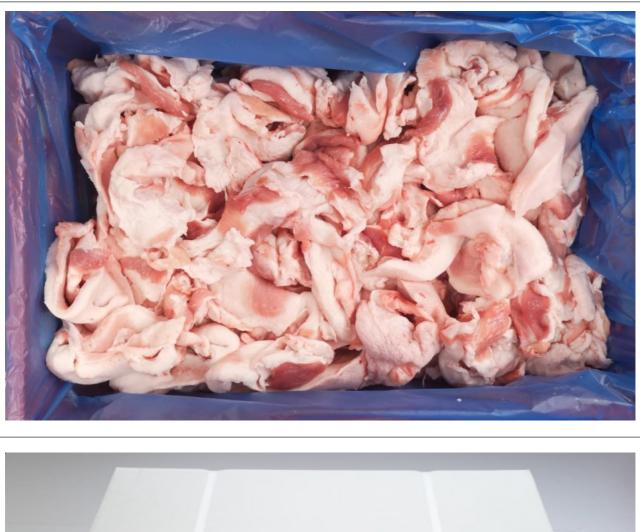

#### PICTURE OF PACKAGING

| product name                    | Frozen Pork Foreend with Hock                                                                  |  |
|---------------------------------|------------------------------------------------------------------------------------------------|--|
| description, cutting            | foreend without jowl and front feet, with front hock                                           |  |
| origin                          | born, raised, slaughtered and cut in AUSTRIA                                                   |  |
| weight                          | catch weight                                                                                   |  |
| packaging                       | foreend carton, 2 pieces/carton<br>bulk packed in blue plastic bag<br>label inside and outside |  |
| STORAGE CONDITIONS              |                                                                                                |  |
| temperature                     | -18 degree centigrade                                                                          |  |
| expiry date                     | 2 years after production date                                                                  |  |
| CHARACTERISTICS                 |                                                                                                |  |
| sensory characteristics         | typical taste, smell and colour of fresh meat                                                  |  |
| physical characteristics        | free from any foreign bodies and impurities                                                    |  |
| microbiological characteristics | according to micorbiological requirements "AMA–<br>Frischfleisch"                              |  |
| QUALITY MANAGEMENT              |                                                                                                |  |