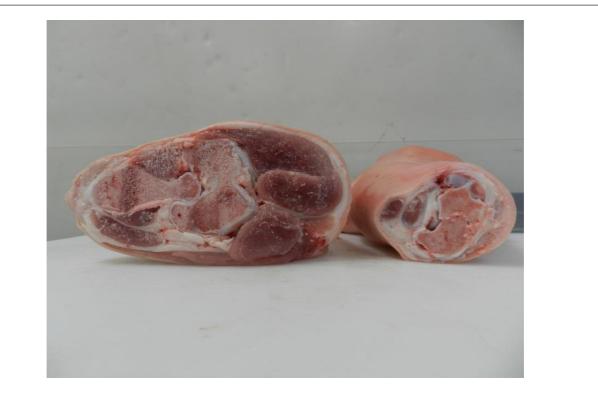

| GENERAL INFORMATION             |                                                                                 |
|---------------------------------|---------------------------------------------------------------------------------|
| product name                    | Frozen Pork Front Hock 1,0 - 1,2 kg                                             |
| description, cutting            | 1.0 - 1.2 kg, saw cut                                                           |
| origin                          | born, raised, slaughtered and cut in AUSTRIA                                    |
| weight                          | 10kg fix weight                                                                 |
| packaging                       | in carton (400 x 300 x 135mm)<br>wrapped in PE film<br>label inside and outside |
| STORAGE CONDITIONS              |                                                                                 |
| temperature                     | -18 degree centigrade                                                           |
| expiry date                     | 2 years after production date                                                   |
| CHARACTERISTICS                 |                                                                                 |
| sensory characteristics         | typical taste, smell and colour of fresh meat                                   |
| physical characteristics        | free from any foreign bodies and impurities                                     |
| microbiological characteristics | according to micorbiological requirements "AMA-<br>Frischfleisch"               |
| QUALITY MANAGEMENT              |                                                                                 |