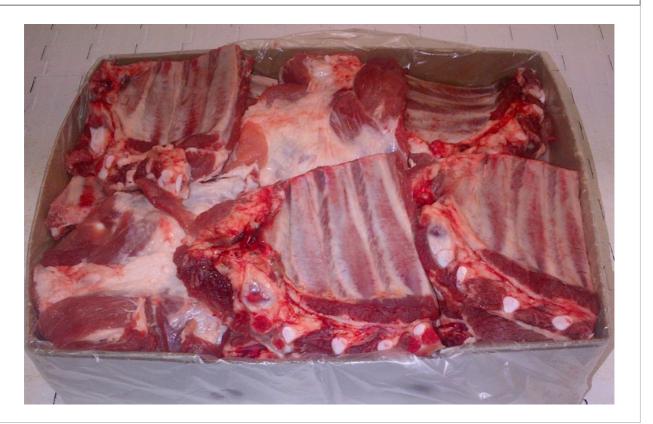

|                                                                                 |

certified according to IFS food

- integration of HACCP principles
- microbiological tests according to comission regulation (EC) No 2073/2005 and microbiological requirements "AMA-Frischfleisch"
- parameters: total aerobic count plate, enterobacteria, salmonella

- the residue regulation BGBI II, No 110/2006
- the regulation (EC) No 853/2004 laying down specific hygiene rules for food of animal origin
- the regulation (EU) No 1169/2011 on the provision of food information to consumers
- the commission implementing regulation (EU) No 1337/2013 as regards the indication of the country of origin or place of provenance for fresh, chilled and frozen meat of swine, sheep, goats and poultry













| GENERAL INFORMATION             |                                                                                                 |
|---------------------------------|-------------------------------------------------------------------------------------------------|
| product name                    | Frozen Pork Rosary Bone                                                                         |
| description, cutting            |                                                                                                 |
| origin                          | born, raised, slaughtered and cut in AUSTRIA                                                    |
| weight                          | 10kg fix weight