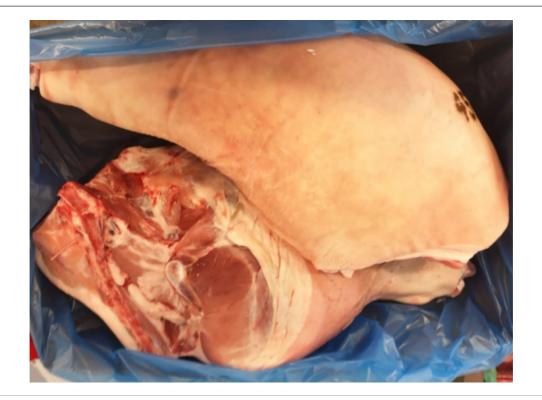

#### PICTURE OF PACKAGING

| product name                    | Frozen Pork Foreend with Hock                                                                  |  |
|---------------------------------|------------------------------------------------------------------------------------------------|--|
| description, cutting            | foreend without jowl and front feet, with front hock                                           |  |
| origin                          | born, raised, slaughtered and cut in AUSTRIA                                                   |  |
| weight                          | catch weight                                                                                   |  |
| packaging                       | foreend carton, 2 pieces/carton<br>bulk packed in blue plastic bag<br>label inside and outside |  |
| STORAGE CONDITIONS              |                                                                                                |  |
| temperature                     | -18 degree centigrade                                                                          |  |
| expiry date                     | 2 years after production date                                                                  |  |
| CHARACTERISTICS                 |                                                                                                |  |
| sensory characteristics         | typical taste, smell and colour of fresh meat                                                  |  |
| physical characteristics        | free from any foreign bodies and impurities                                                    |  |
| microbiological characteristics | according to micorbiological requirements "AMA–<br>Frischfleisch"                              |  |
| QUALITY MANAGEMENT              |                                                                                                |  |