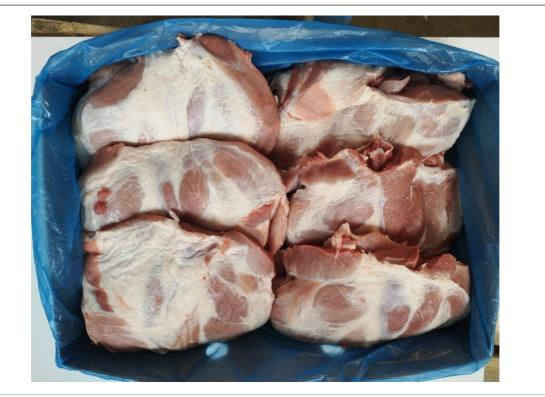

#### PICTURE OF PACKAGING

| product name                    | Frozen Pork Foreend with Hock                                                                  |  |
|---------------------------------|------------------------------------------------------------------------------------------------|--|
| description, cutting            | foreend without jowl and front feet, with front hock                                           |  |
| origin                          | born, raised, slaughtered and cut in AUSTRIA                                                   |  |
| weight                          | catch weight                                                                                   |  |
| packaging                       | foreend carton, 2 pieces/carton<br>bulk packed in blue plastic bag<br>label inside and outside |  |
| STORAGE CONDITIONS              |                                                                                                |  |
| temperature                     | -18 degree centigrade                                                                          |  |
| expiry date                     | 2 years after production date                                                                  |  |
| CHARACTERISTICS                 |                                                                                                |  |
| sensory characteristics         | typical taste, smell and colour of fresh meat                                                  |  |
| physical characteristics        | free from any foreign bodies and impurities                                                    |  |
| microbiological characteristics | according to micorbiological requirements "AMA–<br>Frischfleisch"                              |  |
| QUALITY MANAGEMENT              |                                                                                                |  |