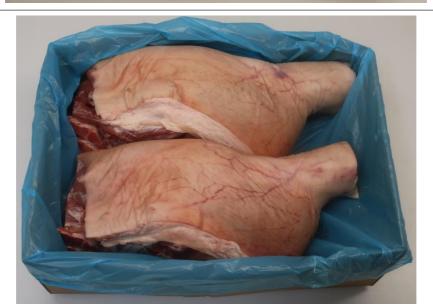

#### PICTURE OF PACKAGING

| product name                    | Frozen Pork Foreend with Hock                                                                  |  |
|---------------------------------|------------------------------------------------------------------------------------------------|--|
| description, cutting            | foreend without jowl and front feet, with front hock                                           |  |
| origin                          | born, raised, slaughtered and cut in AUSTRIA                                                   |  |
| weight                          | catch weight                                                                                   |  |
| packaging                       | foreend carton, 2 pieces/carton<br>bulk packed in blue plastic bag<br>label inside and outside |  |
| STORAGE CONDITIONS              |                                                                                                |  |
| temperature                     | -18 degree centigrade                                                                          |  |
| expiry date                     | 2 years after production date                                                                  |  |
| CHARACTERISTICS                 |                                                                                                |  |
| sensory characteristics         | typical taste, smell and colour of fresh meat                                                  |  |
| physical characteristics        | free from any foreign bodies and impurities                                                    |  |
| microbiological characteristics | according to micorbiological requirements "AMA–<br>Frischfleisch"                              |  |
| QUALITY MANAGEMENT              |                                                                                                |  |