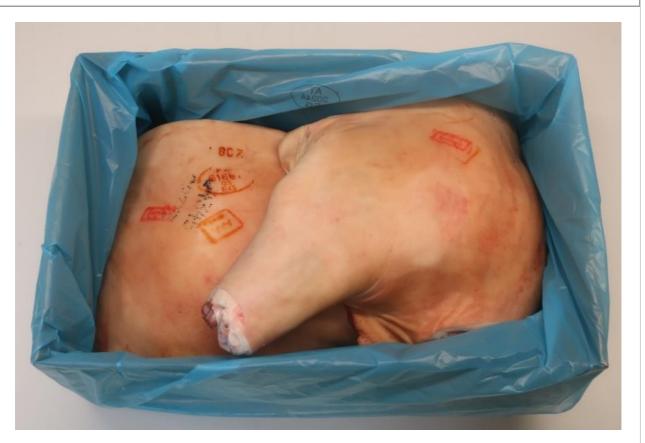

#### PICTURE OF PACKAGING

| product name                    | Frozen Pork Foreend with Hock                                                                  |  |
|---------------------------------|------------------------------------------------------------------------------------------------|--|
| description, cutting            | foreend without jowl and front feet, with front hock                                           |  |
| origin                          | born, raised, slaughtered and cut in AUSTRIA                                                   |  |
| weight                          | catch weight                                                                                   |  |
| packaging                       | foreend carton, 2 pieces/carton<br>bulk packed in blue plastic bag<br>label inside and outside |  |
| STORAGE CONDITIONS              |                                                                                                |  |
| temperature                     | -18 degree centigrade                                                                          |  |
| expiry date                     | 2 years after production date                                                                  |  |
| CHARACTERISTICS                 |                                                                                                |  |
| sensory characteristics         | typical taste, smell and colour of fresh meat                                                  |  |
| physical characteristics        | free from any foreign bodies and impurities                                                    |  |
| microbiological characteristics | according to micorbiological requirements "AMA–<br>Frischfleisch"                              |  |
| QUALITY MANAGEMENT              |                                                                                                |  |

| LABEL INSIDE ON BLUE PASTIC                                                                                                                                                                                                        |                                                                    |
|------------------------------------------------------------------------------------------------------------------------------------------------------------------------------------------------------------------------------------|--------------------------------------------------------------------|
| NAME, ADRESS AND STAMP OF PROD<br>FROZEN PORK FOREEND W<br>冷游者前段 带肘<br>Specification <sup>排路</sup> NO.<br>Factory Number NO.                                                                                                       |                                                                    |
| エ厂注册号 NO.<br>Country of origin: Austria<br>原产国:奥地利<br>Storage temerature: Keep frozen <-18℃<br>存储温度:<-18℃<br>Destination: People's Republic of China<br>目的地:中华人民共和国<br>Product only for sale in mainland of China<br>产品仅限在中国大陆地区销售 | 至广日期/元付日期<br>2019-09-26<br>Best before date:<br>保质期至<br>2021-09-26 |
|                                                                                                                                                                                                                                    | #9118#                                                             |

\_\_\_\_\_

| LABEL OUTSIDE ON CARTON                                                                                                       |                                                                                          |            |
|-------------------------------------------------------------------------------------------------------------------------------|------------------------------------------------------------------------------------------|------------|
| NAME, ADRESS AND STAMP OF PRO                                                                                                 | DUCTION SITE                                                                             |            |
| FROZEN PORK FOREEND W<br>冷冻猪前段带肘<br>Specification <sup>规格</sup> 22173108                                                      | ITH HOCK                                                                                 |            |
| Factory Number NO.<br>工厂注册号 No.<br>Country of origin: Austria                                                                 | <sup>生产影明</sup> 281222<br>Production date /<br>Freezing date:<br>生产日期/冷冻日期<br>2019-10-08 |            |
| 原产国:奥地利<br>Storage temerature: Keep frozen <-18°C<br>存储温度: < -18 °C<br>Destination: People's Republic of China<br>目的地:中华人民共和国 | Best before date:<br><sup>保质期至</sup><br>2021-10-08<br>Net Weight<br>净重                   |            |
| Product only for sale in mainland of China<br>产品仅限在中国大陆地区销售<br>(01)09001868115388(3103)020200(15)2110                         | 20,20 kg                                                                                 | 1400<br>14 |