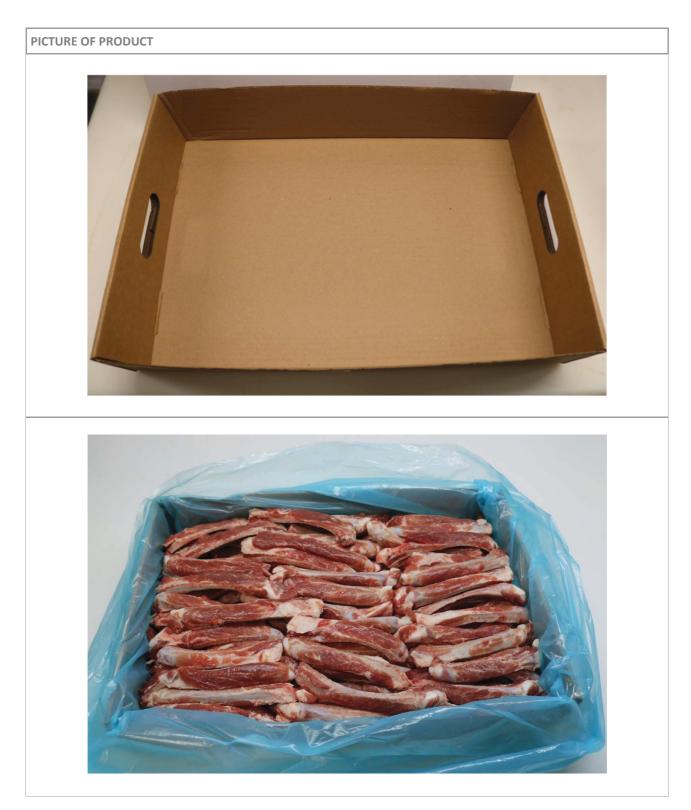

#### PICTURE OF PRODUCT AND PACKAGING

PICTURES OF PRODUCT AND PACKAGING

| product name                    | Frozen Pork Femur Bone, cap on                                                                      |
|---------------------------------|-----------------------------------------------------------------------------------------------------|
| description, cutting            | whole bone, knee cap on                                                                             |
| origin                          | born, raised, slaughtered and cut in AUSTRIA                                                        |
| weight                          | 17 kg fix weight                                                                                    |
| packaging                       | in carton (600 x 400 x 145mm)<br>wrapped in PE film<br>label inside and outside like pictured below |
| STORAGE CONDITIONS              |                                                                                                     |
| temperature                     | -18 degree centigrade                                                                               |
| expiry date                     | 2 years after production date                                                                       |
| CHARACTERISTICS                 |                                                                                                     |
| sensory characteristics         | typical taste, smell and colour of fresh meat                                                       |
| physical characteristics        | free from any foreign bodies and impurities                                                         |
| microbiological characteristics | according to micorbiological requirements "AMA–<br>Frischfleisch"                                   |
| QUALITY MANAGEMENT              |                                                                                                     |