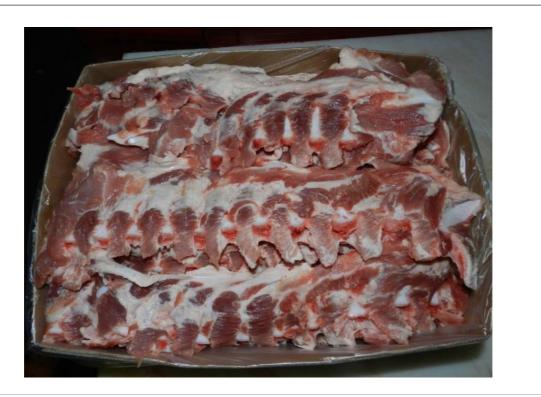

#142#

(01)09001868115708(3103)022500(15)211021(21)6102(10)295222

产品仅限在中国大陆地区销售

| product name                    | Frozen Pork Back Bone                                                                      |
|---------------------------------|--------------------------------------------------------------------------------------------|
| description, cutting            | cut into two parts, approx. 60/40                                                          |
| origin                          | born, raised, slaughtered and cut in AUSTRIA                                               |
| weight                          | 16kg fix weight                                                                            |
| packaging                       | in carton (600 x 400 x 145mm)<br>wrapped in PE film<br>1 layer<br>label inside and outside |
| STORAGE CONDITIONS              |                                                                                            |
| temperature                     | -18 degree centigrade                                                                      |
| expiry date                     | 2 years after production date                                                              |
| CHARACTERISTICS                 |                                                                                            |
| sensory characteristics         | typical taste, smell and colour of fresh meat                                              |
| physical characteristics        | free from any foreign bodies and impurities                                                |
| microbiological characteristics | according to micorbiological requirements "AMA-<br>Frischfleisch"                          |
| QUALITY MANAGEMENT              |                                                                                            |