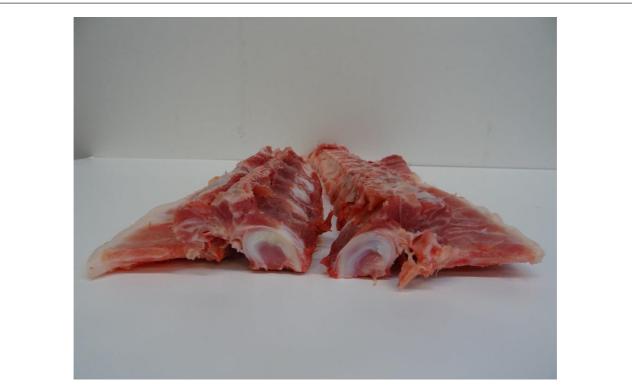

#142#

(01)09001868115708(3103)022500(15)211021(21)6102(10)295222

产品仅限在中国大陆地区销售

| product name                    | Frozen Pork Back Bone                                                                      |
|---------------------------------|--------------------------------------------------------------------------------------------|
| description, cutting            | cut into two parts, approx. 60/40                                                          |
| origin                          | born, raised, slaughtered and cut in AUSTRIA                                               |
| weight                          | 16kg fix weight                                                                            |
| packaging                       | in carton (600 x 400 x 145mm)<br>wrapped in PE film<br>1 layer<br>label inside and outside |
| STORAGE CONDITIONS              |                                                                                            |
| temperature                     | -18 degree centigrade                                                                      |
| expiry date                     | 2 years after production date                                                              |
| CHARACTERISTICS                 |                                                                                            |
| sensory characteristics         | typical taste, smell and colour of fresh meat                                              |
| physical characteristics        | free from any foreign bodies and impurities                                                |
| microbiological characteristics | according to micorbiological requirements "AMA-<br>Frischfleisch"                          |
| QUALITY MANAGEMENT              |                                                                                            |