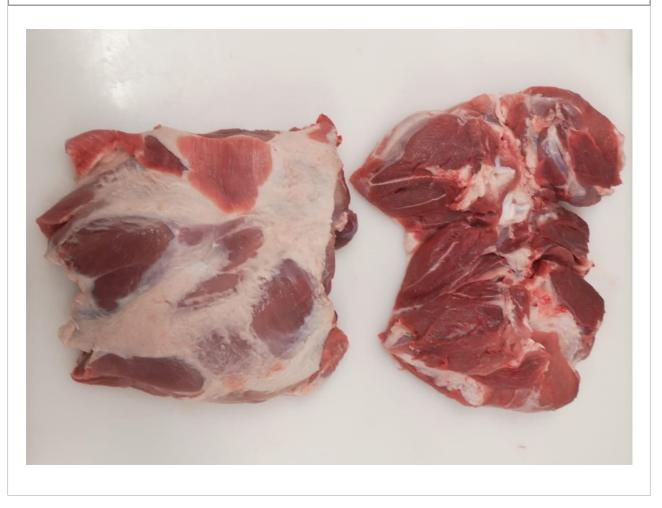

#### PICTURE OF PACKAGING

| product name                    | Frozen Pork Foreend with Hock                                                                  |  |
|---------------------------------|------------------------------------------------------------------------------------------------|--|
| description, cutting            | foreend without jowl and front feet, with front hock                                           |  |
| origin                          | born, raised, slaughtered and cut in AUSTRIA                                                   |  |
| weight                          | catch weight                                                                                   |  |
| packaging                       | foreend carton, 2 pieces/carton<br>bulk packed in blue plastic bag<br>label inside and outside |  |
| STORAGE CONDITIONS              |                                                                                                |  |
| temperature                     | -18 degree centigrade                                                                          |  |
| expiry date                     | 2 years after production date                                                                  |  |
| CHARACTERISTICS                 |                                                                                                |  |
| sensory characteristics         | typical taste, smell and colour of fresh meat                                                  |  |
| physical characteristics        | free from any foreign bodies and impurities                                                    |  |
| microbiological characteristics | according to micorbiological requirements "AMA–<br>Frischfleisch"                              |  |
| QUALITY MANAGEMENT              |                                                                                                |  |