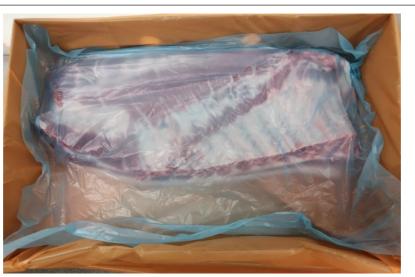

#### PICTURE OF PRODUCT AND PACKAGING

PICTURES OF PRODUCT AND PACKAGING

| product name                    | Frozen Pork Femur Bone, cap on                                                                      |
|---------------------------------|-----------------------------------------------------------------------------------------------------|
| description, cutting            | whole bone, knee cap on                                                                             |
| origin                          | born, raised, slaughtered and cut in AUSTRIA                                                        |
| weight                          | 17 kg fix weight                                                                                    |
| packaging                       | in carton (600 x 400 x 145mm)<br>wrapped in PE film<br>label inside and outside like pictured below |
| STORAGE CONDITIONS              |                                                                                                     |
| temperature                     | -18 degree centigrade                                                                               |
| expiry date                     | 2 years after production date                                                                       |
| CHARACTERISTICS                 |                                                                                                     |
| sensory characteristics         | typical taste, smell and colour of fresh meat                                                       |
| physical characteristics        | free from any foreign bodies and impurities                                                         |
| microbiological characteristics | according to micorbiological requirements "AMA–<br>Frischfleisch"                                   |
| QUALITY MANAGEMENT              |                                                                                                     |

ty assurance:

- certified according to IFS food .
- integration of HACCP principles
- microbiological tests according to comission regulation (EC) No 2073/2005 . and microbiological requirements "AMA-Frischfleisch"
- parameters: total aerobic count plate, enterobacteria, salmonella .

- the residue regulation BGBI II, No 110/2006 •
- the regulation (EC) No 853/2004 laying down specific hygiene rules for food of animal origin •
- the regulation (EU) No 1169/2011 on the provision of food information to consumers .
- the commission implementing regulation (EU) No 1337/2013 as regards the indication of the country of origin • or place of provenance for fresh, chilled and frozen meat of swine, sheep, goats and poultry