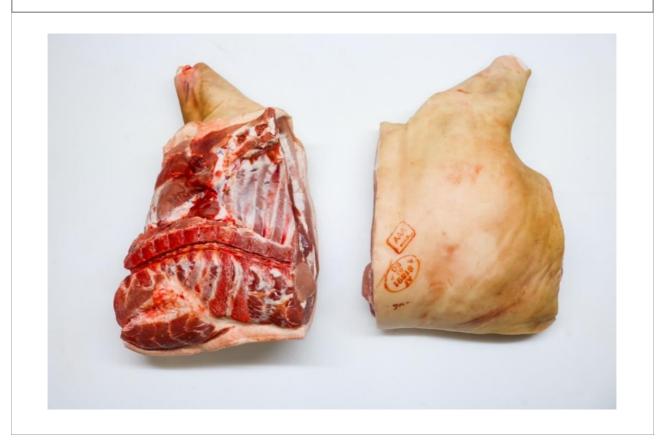

| product name                    | Frozen Pork Foreend without Hock                                                               |
|---------------------------------|------------------------------------------------------------------------------------------------|
| description, cutting            | foreend without jowl, front feet and front hock                                                |
| origin                          | born, raised, slaughtered and cut in AUSTRIA                                                   |
| weight                          | catch weight                                                                                   |
| packaging                       | foreend carton, 2 pieces/carton<br>bulk packed in blue plastic bag<br>label inside and outside |
| STORAGE CONDITIONS              |                                                                                                |
| temperature                     | -18 degree centigrade                                                                          |
| expiry date                     | 2 years after production date                                                                  |
| CHARACTERISTICS                 |                                                                                                |
| sensory characteristics         | typical taste, smell and colour of fresh meat                                                  |
| physical characteristics        | free from any foreign bodies and impurities                                                    |
| microbiological characteristics | according to micorbiological requirements "AMA-<br>Frischfleisch"                              |
| QUALITY MANAGEMENT              |                                                                                                |

| LABEL INSIDE ON BLUE PASTIC                                                                                                                                                                                                                                                                                              |                                                                                                                                                              |
|--------------------------------------------------------------------------------------------------------------------------------------------------------------------------------------------------------------------------------------------------------------------------------------------------------------------------|--------------------------------------------------------------------------------------------------------------------------------------------------------------|
| NAME, ADRESS AND STAMP OF PROD                                                                                                                                                                                                                                                                                           | DUCTION SITE                                                                                                                                                 |
| FROZEN PORK FOREEND W/(<br>冷冻猪前段(去前肘)<br>Specification 规格 NO.<br>Factory Number NO.<br>エ厂注册号 NO.<br>Country of origin: Austria<br>原产国:奥地利<br>Storage temerature: Keep frozen <-18℃<br>存储温度<-18℃<br>Destination: People's Republic of China<br>目的地:中华人民共和国<br>Product only for sale in mainland of China<br>产品仅限在中国大陆地区销售 | O HOCK<br>Lot. No. / Batch No.:<br>生产批号 287222<br>Production date /<br>Freezing date:<br>生产日期 /冷冻日期<br>2019-10-14<br>Best before date:<br>保质期至<br>2021-10-14 |
|                                                                                                                                                                                                                                                                                                                          | #9118#                                                                                                                                                       |

\_\_\_\_\_

| LABEL OUTSIDE ON CARTON                                                                                                                                                           |                                                                                                                                        |       |
|-----------------------------------------------------------------------------------------------------------------------------------------------------------------------------------|----------------------------------------------------------------------------------------------------------------------------------------|-------|
| NAME, ADRESS AND STAMP OF PR                                                                                                                                                      | ODUCTION SITE                                                                                                                          |       |
| FROZEN PORK FOREEND W<br>冷冻 猪 前 段 (去 前 肘)                                                                                                                                         | ИО НОСК                                                                                                                                |       |
| Specification 规格 22173008<br>Factory Number NO.<br>工厂注册号 NO.<br>Country of origin: Austria<br>原产国:奥地利                                                                             | Lot. No. / Batch No.:<br><sup>生产影明</sup> 290222<br>Production date /<br>Freezing date:<br>生产日期/冷冻日期<br>2019-10-17<br>Best before date: |       |
| Storage temerature: Keep frozen <-18°C<br>存储温度: < -18 °C<br>Destination: People's Republic of China<br>目的地:中华人民共和国<br>Product only for sale in mainland of China<br>产品仅限在中国大陆地区销售 | <sup>保质期至</sup><br>2021-10-17<br><sup>Net Weight</sup><br>净重<br><b>19,20 kg</b>                                                        |       |
| (01)09001868115159(3103)019200(15)211                                                                                                                                             |                                                                                                                                        | #142# |