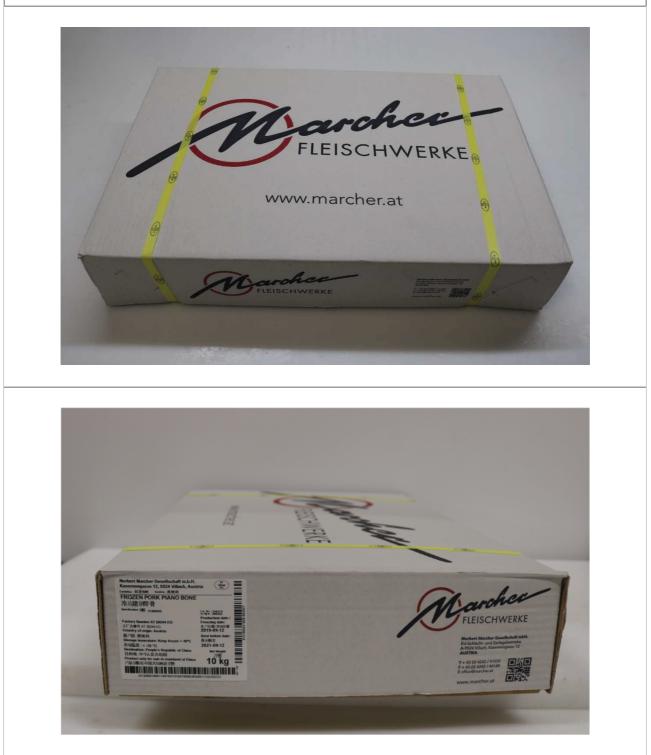

#### PICTURE OF PRODUCT AND PACKAGING

PICTURES OF PRODUCT AND PACKAGING

| product name                    | Frozen Pork Femur Bone, cap on                                                                      |
|---------------------------------|-----------------------------------------------------------------------------------------------------|
| description, cutting            | whole bone, knee cap on                                                                             |
| origin                          | born, raised, slaughtered and cut in AUSTRIA                                                        |
| weight                          | 17 kg fix weight                                                                                    |
| packaging                       | in carton (600 x 400 x 145mm)<br>wrapped in PE film<br>label inside and outside like pictured below |
| STORAGE CONDITIONS              |                                                                                                     |
| temperature                     | -18 degree centigrade                                                                               |
| expiry date                     | 2 years after production date                                                                       |
| CHARACTERISTICS                 |                                                                                                     |
| sensory characteristics         | typical taste, smell and colour of fresh meat                                                       |
| physical characteristics        | free from any foreign bodies and impurities                                                         |
| microbiological characteristics | according to micorbiological requirements "AMA–<br>Frischfleisch"                                   |
| QUALITY MANAGEMENT              |                                                                                                     |