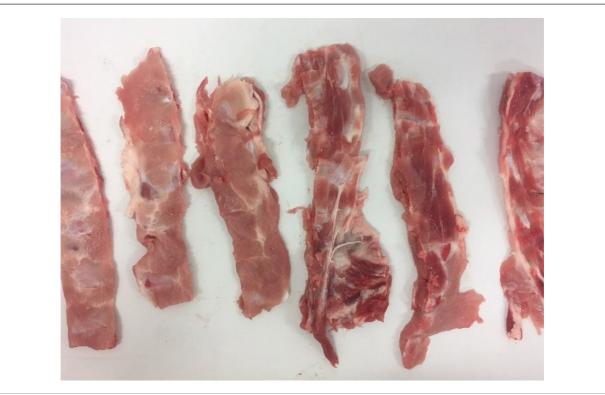

| Factory Number:<br>工厂号: N   | NO.                                                                |
|                    | Production date/Freeze date:<br>生产/冷冻日期:          | 2018.12.27                                       | Lot No./ Batch N<br>批号/批次:  | <sup>lo.:</sup> 2018.12.27                                         |
|                    | Best before Date:<br>保质期:                         | 2020.12.27                                       | Net Weight:<br>净 <u>重</u> : | 10,00kg                                                            |
|                    | (01) 99009731092555 (3<br>6 92                    | 3103) 010000 (30)<br>255                         | 0001 (10) 20181227<br>6     | 159505                                                             |





| product name                    | Frozen Pork Shoulder 4D                                                         |
|---------------------------------|---------------------------------------------------------------------------------|
| description, cutting            | shoulder without shank, without rind, without fat, boneless                     |
| origin                          | born, raised, slaughtered and cut in AUSTRIA                                    |
| weight                          | catch weight, 6 pieces per carton                                               |
| packaging                       | in carton (600 x 400 x 145mm)<br>wrapped in PE film<br>label inside and outside |
| STORAGE CONDITIONS              |