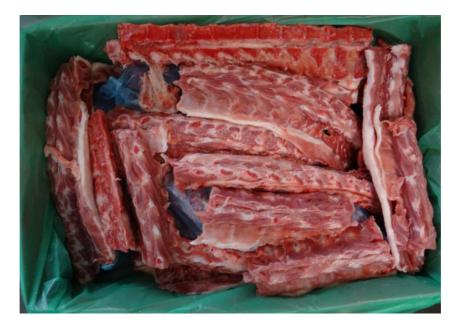

# PICTURE OF PRODUCT

| GENERAL INFORMATION             |                                                                                                          |
|---------------------------------|----------------------------------------------------------------------------------------------------------|
| product name                    | Frozen Pork Rindless Belly, Single Ribbed                                                                |
| description, cutting            | without riblet, without belly flank, without belly stripe<br>single ribbed, rindless<br>aprox. 45 x 25cm |
| origin                          | born, raised, slaughtered and cut in AUSTRIA                                                             |
| weight                          | catch weight, 3 pieces/carton                                                                            |
| packaging                       | in carton (460 x 265 x 175mm)<br>vacuum packed<br>layer packed<br>label inside and outside               |
| STORAGE CONDITIONS              |                                                                                                          |
| temperature                     | -18 degree centigrade                                                                                    |
| expiry date                     | 2 years after production date                                                                            |
| CHARACTERISTICS                 |                                                                                                          |
| sensory characteristics         | typical taste, smell and colour of fresh meat                                                            |
| physical characteristics        | free from any foreign bodies and impurities                                                              |
| microbiological characteristics | according to micorbiological requirements "AMA–<br>Frischfleisch"                                        |

| LABEL INSIDE A | AND OUTSIDE                                                                                                                                                            |
|----------------|------------------------------------------------------------------------------------------------------------------------------------------------------------------------|
|                | NAME, ADRESS AND STAMP OF PRODUCTION SITE                                                                                                                              |
|                | Frozen Pork Rindless Belly, Single Ribbed <sup>Specification:</sup> 规格 NO.<br>冷冻猪去皮挑骨五花肉<br>(S-Hamburger o.Schw. vac Karton TK) Country of Origin: Austria<br>原产地: 奥地利 |
|                | Destination: People`s Republic of China Storage Temperature: Keep frozen -18°C<br>目的地: 中华人民共和国 存放温度: -18°C 冷冻存放                                                        |
|                | Product only for sale in mainland of China Factory Number: NO.<br>产品仅限中国大陆地区销售 工厂号: NO.                                                                                |
|                | Production date/Freeze date: 2020.07.03 Lot No./ Batch No.: 2020.07.03<br>生产/冷冻日期: 2020.07.03                                                                          |
|                | Best before Date: 2022.07.03 Net Weight: <b>13,87kg</b> 徐重: <b>13,87kg</b>                                                                                             |
|                | (01) 99009731093088 (3103) 013870 (30) 0001 (10) 20200703                                                                                                              |