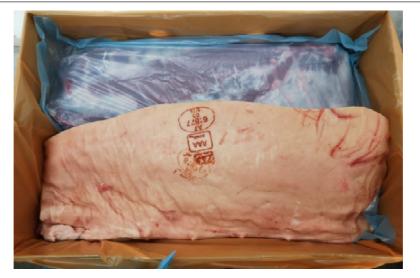

#### PICTURE OF PRODUCT AND PACKAGING

PICTURES OF PRODUCT AND PACKAGING

| product name                    | Frozen Pork Femur Bone, cap on                                                                      |
|---------------------------------|-----------------------------------------------------------------------------------------------------|
| description, cutting            | whole bone, knee cap on                                                                             |
| origin                          | born, raised, slaughtered and cut in AUSTRIA                                                        |
| weight                          | 17 kg fix weight                                                                                    |
| packaging                       | in carton (600 x 400 x 145mm)<br>wrapped in PE film<br>label inside and outside like pictured below |
| STORAGE CONDITIONS              |                                                                                                     |
| temperature                     | -18 degree centigrade                                                                               |
| expiry date                     | 2 years after production date                                                                       |
| CHARACTERISTICS                 |                                                                                                     |
| sensory characteristics         | typical taste, smell and colour of fresh meat                                                       |
| physical characteristics        | free from any foreign bodies and impurities                                                         |
| microbiological characteristics | according to micorbiological requirements "AMA–<br>Frischfleisch"                                   |
| QUALITY MANAGEMENT              |                                                                                                     |

ty assurance:

- certified according to IFS food .
- integration of HACCP principles
- microbiological tests according to comission regulation (EC) No 2073/2005 . and microbiological requirements "AMA-Frischfleisch"
- parameters: total aerobic count plate, enterobacteria, salmonella .

- the residue regulation BGBI II, No 110/2006 •
- the regulation (EC) No 853/2004 laying down specific hygiene rules for food of animal origin •
- the regulation (EU) No 1169/2011 on the provision of food information to consumers .
- the commission implementing regulation (EU) No 1337/2013 as regards the indication of the country of origin • or place of provenance for fresh, chilled and frozen meat of swine, sheep, goats and poultry