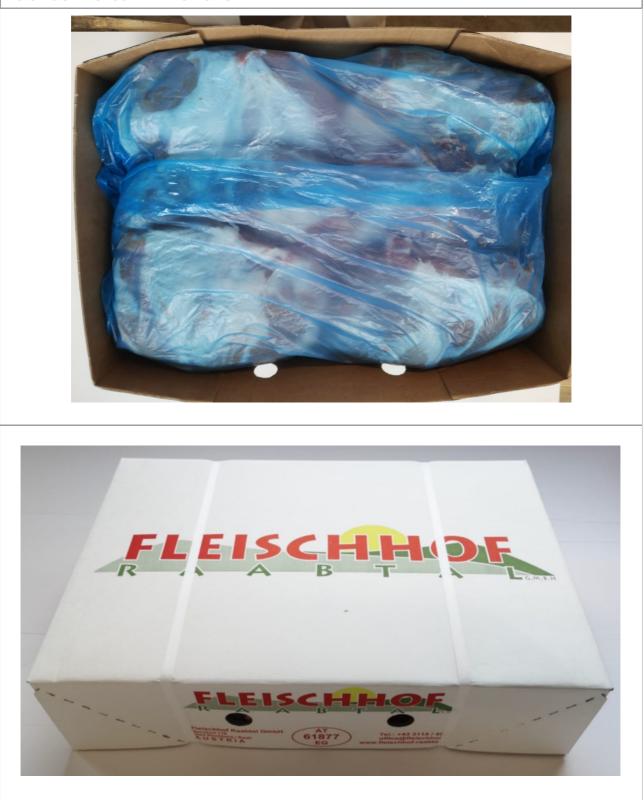

#### PICTURE OF PACKAGING

| product name                    | Frozen Pork Foreend with Hock                                                                  |  |
|---------------------------------|------------------------------------------------------------------------------------------------|--|
| description, cutting            | foreend without jowl and front feet, with front hock                                           |  |
| origin                          | born, raised, slaughtered and cut in AUSTRIA                                                   |  |
| weight                          | catch weight                                                                                   |  |
| packaging                       | foreend carton, 2 pieces/carton<br>bulk packed in blue plastic bag<br>label inside and outside |  |
| STORAGE CONDITIONS              |                                                                                                |  |
| temperature                     | -18 degree centigrade                                                                          |  |
| expiry date                     | 2 years after production date                                                                  |  |
| CHARACTERISTICS                 |                                                                                                |  |
| sensory characteristics         | typical taste, smell and colour of fresh meat                                                  |  |
| physical characteristics        | free from any foreign bodies and impurities                                                    |  |
| microbiological characteristics | according to micorbiological requirements "AMA–<br>Frischfleisch"                              |  |
| QUALITY MANAGEMENT              |                                                                                                |  |