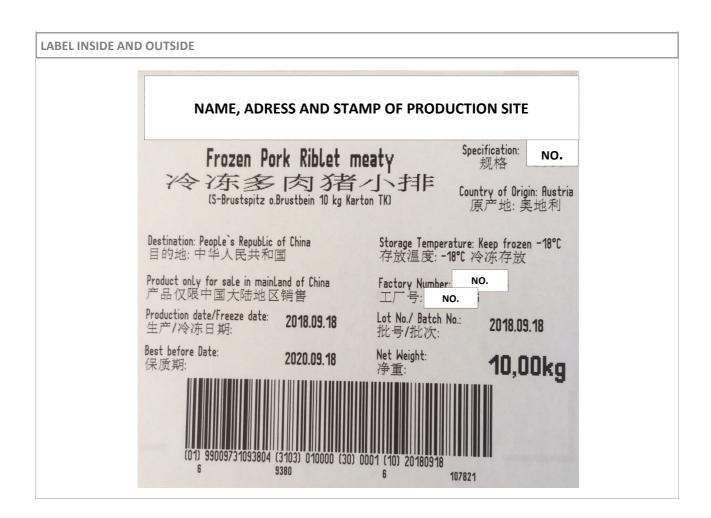

| BEL INSIDE AND | OUTSIDE                                          |                             |                            |                                        |
|----------------|--------------------------------------------------|-----------------------------|----------------------------|----------------------------------------|
|                | NAME, ADRE                                       | SS AND STAM                 | MP OF PRODU                | ICTION SITE                            |
|                |                                                  | ork Back Bo                 |                            | Specification:<br>规格 NO.               |
|                |                                                  | う者 脊<br>chen 15 kg Karton 1 |                            | Country of Origin: Austria<br>原产地: 奥地利 |
|                | Destination: People`s Republic o<br>目的地: 中华人民共和国 | of China<br>玉               | Storage Temper<br>存放温度: -  | sture: Keep frozen -18℃<br>18℃ 冷冻存放    |
|                | Product only for sale in mainl<br>产品仅限中国大陆地区     | and of China<br>〔销售         | Factory Number<br>工厂号:     | NO.                                    |
|                | Production date/Freeze date:<br>生产/冷冻日期:         | 2018.09.10                  | Lot No./ Batch  <br>批号/批次: | <sup>No.:</sup> 2018.09.10             |
|                | Best before Date:<br>保质期:                        | 2020.09.10                  | Net Weight:<br>净重:         | 15,00kg                                |
|                | (01) 99009731092500<br>6                         | (3103) 015000 (30)<br>9250  | 0001 (10) 20180910<br>6    | 105988                                 |